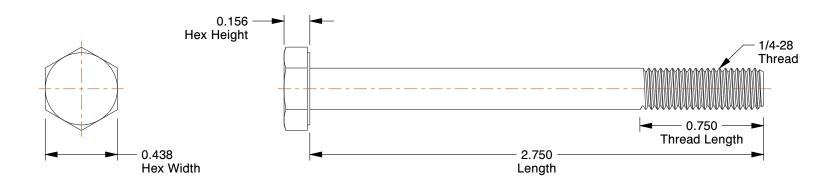

## NOTES:

1. HEAD TYPE : Hex 2. MATERIAL : Steel 3. FINISH : Zinc Plated

4. THREAD STYLE: Partially Threaded 5. SCREW GRADE/CLASS: Grade 5

6. SCREW INDUSTRY STANDARDS : ASME B18.2.1

7. THREAD TYPE : UNF (Fine)

1.72

COMPONENT

Hex Head Cap Screw

38WM91

HHCS, 1/4-28x2-3/4, Steel, Gr 5, ZP, PK50

INCH

UNIT

1 of 1