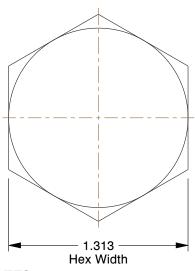

## NOTES:

1. HEAD TYPE : Hex 2. MATERIAL : Steel

3. FINISH : Plain

4. THREAD STYLE: Fully Threaded 5. SCREW GRADE/CLASS: Grade 5

6. SCREW INDUSTRY STANDARDS : ASME B18.2.1

7. THREAD TYPE: UNF (Fine)

100 Grainger Parkway, Lake Forest, Illinois 60045-5201 1-(800) GRAINGER, 1-(800) 472-4643, (847) 535-1000 www.grainger.com This file and any associated information and specifications are provided for reference and evaluation purposes only, and is subject to change without notice. Grainger makes no representations, warranties or guarantees as to the appropriateness, accuracy, completeness, or suitability for any purpose, of the file, information or specifications. You are solely responsible for the use of the file, information or specifications.