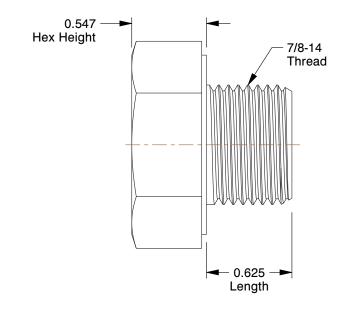

## NOTES:

1. HEAD TYPE : Hex 2. MATERIAL : Steel

3. FINISH : Plain

4. THREAD STYLE: Fully Threaded 5. SCREW GRADE/CLASS: Grade 5

6. SCREW INDUSTRY STANDARDS : ASME B18.2.1

7. THREAD TYPE: UNF (Fine)

100 Grainger Parkway, Lake Forest, Illinois 60045-5201 1-(800) GRAINGER, 1-(800) 472-4643, (847) 535-1000 www.grainger.com This file and any associated information and specifications are provided for reference and evaluation purposes only, and is subject to change without notice. Grainger makes no representations, warranties or guarantees as to the appropriateness, accuracy, completeness, or suitability for any purpose, of the file, information or specifications. You are solely responsible for the use of the file, information or specifications.

1.42

COMPONENT

Hex Head Cap Screw

38WM70

HHCS, 7/8-14x6, 5 Steel, Gr 5, ZP

INCH SHEET

UNIT

1 of 1