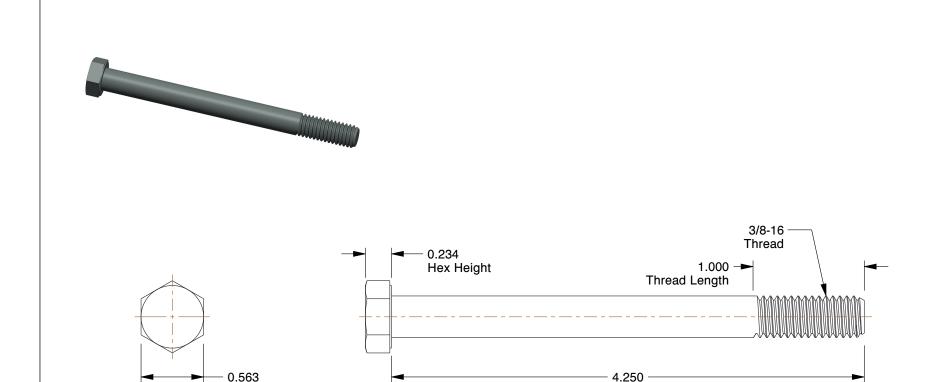

## NOTES:

1. HEAD TYPE: Hex 2. MATERIAL: Steel

3. FINISH: Plain

4. THREAD STYLE: Partially Threaded 5. SCREW GRADE/CLASS: Grade 5

6. SCREW INDUSTRY STANDARDS: ASME B18.2.1

Hex Width

7. THREAD TYPE: UNC (Coarse)