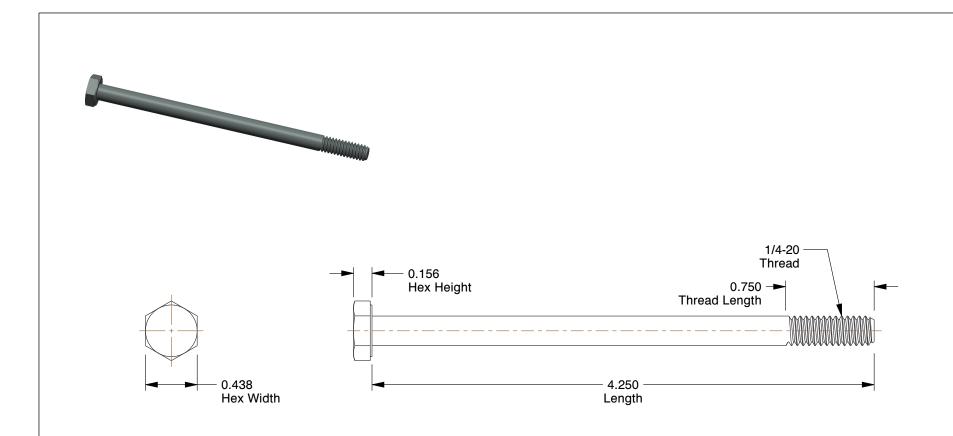

## NOTES:

1. HEAD TYPE : Hex 2. MATERIAL : Steel

3. FINISH : Plain

4. THREAD STYLE : Partially Threaded 5. SCREW GRADE/CLASS : Grade 5

6. SCREW INDUSTRY STANDARDS : ASME B18.2.1

7. THREAD TYPE: UNC (Coarse)