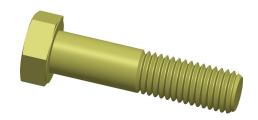

## NOTES:

1. HEAD TYPE : Hex 2. MATERIAL : Steel 3. FINISH : Zinc Yellow

4. THREAD STYLE : Partially Threaded

5. SCREW GRADE/CLASS : Grade 8

6. SCREW INDUSTRY STANDARDS : ASME B18.2.1

7. THREAD TYPE: UNC (Coarse)

1.30

38TP72

COMPONENT

HHCS, 5/8-11x2-3/4, Steel, Gr 8, YZ, PK5

| Hex Head Cap Screw |        |
|--------------------|--------|
|                    | UNIT   |
| 72                 | INCH   |
| , Gr 8, YZ, PK5    | SHEET  |
|                    | 1 of 1 |