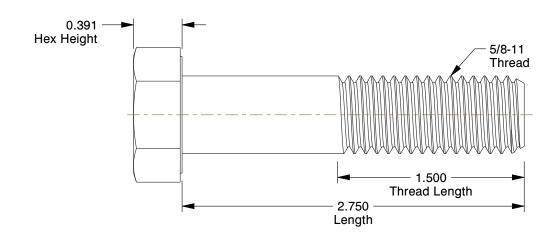

## NOTES:

1. HEAD TYPE : Hex 2. MATERIAL : Steel 3. FINISH : Zinc Yellow

4. THREAD STYLE : Partially Threaded

5. SCREW GRADE/CLASS : Grade 8

6. SCREW INDUSTRY STANDARDS : ASME B18.2.1

7. THREAD TYPE: UNC (Coarse)

1.30

38TP72

COMPONENT

HHCS, 5/8-11x2-3/4, Steel, Gr 8, YZ, PK5

| Hex Head Cap Screw |        |
|--------------------|--------|
|                    | UNIT   |
| 72                 | INCH   |
| , Gr 8, YZ, PK5    | SHEET  |
|                    | 1 of 1 |