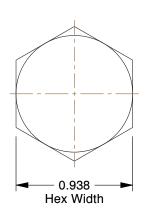

1.30

38TP72

COMPONENT

HHCS, 5/8-11x2-3/4, Steel, Gr 8, YZ, PK5

| Hex Head Cap Screw |        |
|--------------------|--------|
|                    | UNIT   |
| 72                 | INCH   |
| , Gr 8, YZ, PK5    | SHEET  |
|                    | 1 of 1 |