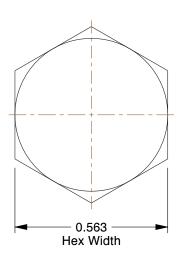

## NOTES:

1. HEAD TYPE : Hex 2. MATERIAL : Steel 3. FINISH : Zinc Yellow

4. THREAD STYLE : Fully Threaded 5. SCREW GRADE/CLASS : Grade 8

6. SCREW INDUSTRY STANDARDS : ASME B18.2.1

7. THREAD TYPE: UNC (Coarse)

2.83

COMPONENT

Hex Head Cap Screw

38TN19

HHCS, 3/8-16x1/2, Steel, Gr 8, YZ, PK50

INCH

UNIT

1 of 1