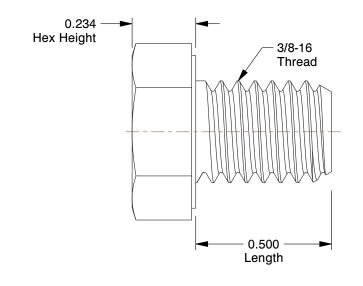

## NOTES:

1. HEAD TYPE : Hex 2. MATERIAL : Steel 3. FINISH : Zinc Yellow

4. THREAD STYLE : Fully Threaded 5. SCREW GRADE/CLASS : Grade 8

6. SCREW INDUSTRY STANDARDS : ASME B18.2.1

7. THREAD TYPE: UNC (Coarse)

2.83

COMPONENT

Hex Head Cap Screw

38TN19

HHCS, 3/8-16x1/2, Steel, Gr 8, YZ, PK50

INCH

UNIT

1 of 1