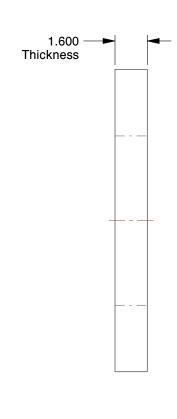

## NOTES:

1. MATERIAL: Low Carbon Steel

2. FINISH: Zinc Plated 3. FITS BOLT SIZES: M8 4. TYPE: Flat Washer

|   | D 71 | CI |      |
|---|------|----|------|
| 6 | RA   | 5  | 7. 1 |
|   |      |    |      |

5.33

COMPONENT

Plain Washer

38DR25

Plain Washer, M8 Bolt, St, 15.00mm OD, PK100

MM

UNIT

1 of 1