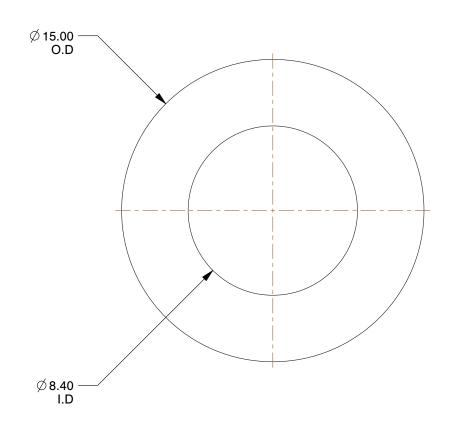

## NOTES:

1. MATERIAL: Low Carbon Steel

2. FINISH: Zinc Plated 3. FITS BOLT SIZES: M8 4. TYPE: Flat Washer

|   | D 71 | CI |      |
|---|------|----|------|
| 6 | RA   | 5  | 7. 1 |
|   |      |    |      |

5.33

COMPONENT

Plain Washer

38DR25

Plain Washer, M8 Bolt, St, 15.00mm OD, PK100

MM

UNIT

1 of 1