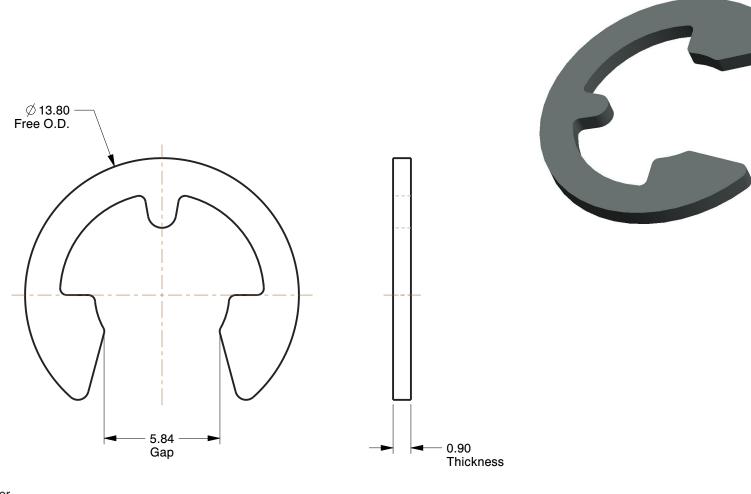

## NOTES:

ITEM: Retaining Washer

TYPE: External MATERIAL : Spring Steel

FINISH: Plain

FOR SHAFT DIA: 7mm PACKAGE QUANTITY: 100