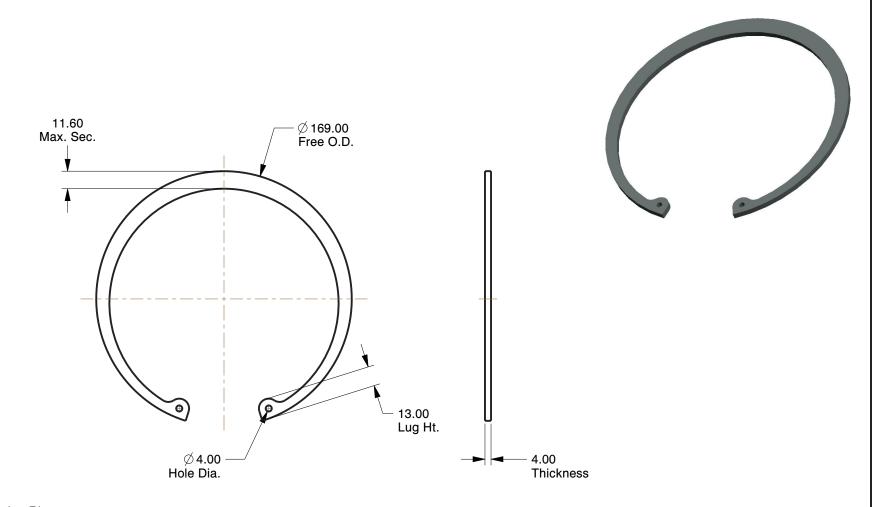

## NOTES:

ITEM : Retaining Ring TYPE : Internal

MATERIAL : Spring Steel

FINISH: Plain

FOR BORE DIA: 160mm PACKAGE QUANTITY: 1

100 Grainger Parkway, Lake Forest, Illinois 60045-5201 1-(800) GRAINGER, 1-(800) 472-4643, (847) 535-1000 www.grainger.com This file and any associated information and specifications are provided for reference and evaluation purposes only, and is subject to change without notice. Grainger makes no representations, warranties or guarantees as to the appropriateness, accuracy, completeness, or suitability for any purpose, of the file, information or specifications. You are solely responsible for the use of the file, information or specifications.

0.40

COMPONENT

Retaining Ring

38DP27

Retaining Ring for Bores,160mm Bore Dia.

MM

UNIT

SHEET