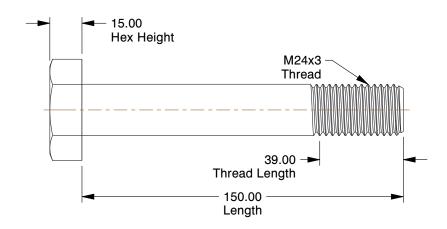

0.57

38CT50

COMPONENT

Structural Bolt, CST, M24x150, PK15

MM SHEET

Structural Bolt

1 of 1