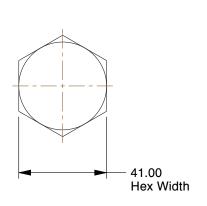

0.57

38CT50

COMPONENT

Structural Bolt, CST, M24x150, PK15

MM SHEET

Structural Bolt

1 of 1