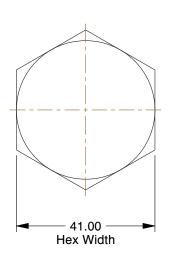

## NOTES:

1. MATERIAL: Grade 10.9 Carbon Steel

2. FINISH: Plain 3. HEAD TYPE: Hex

4. THREAD TYPE: Partially Threaded 5. THREAD DIRECTION: Right Hand 6. TENSILE STRENGTH: 1000 N/mm2 7. MEETS/EXCEEDS: EN 14399-4

0.89

COMPONENT

38CT40

Structural Bolt, CST, M24x60, PK25

MM

Structural Bolt

SHEET

1 of 1