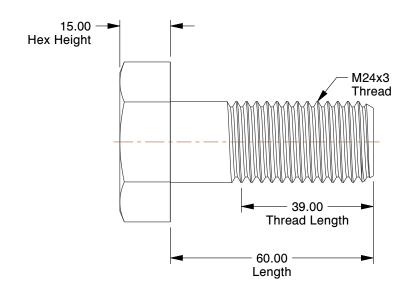

## NOTES:

1. MATERIAL: Grade 10.9 Carbon Steel

2. FINISH: Plain 3. HEAD TYPE: Hex

4. THREAD TYPE: Partially Threaded 5. THREAD DIRECTION: Right Hand 6. TENSILE STRENGTH: 1000 N/mm2 7. MEETS/EXCEEDS: EN 14399-4

0.89

COMPONENT

38CT40

Structural Bolt, CST, M24x60, PK25

MM

Structural Bolt

SHEET

1 of 1