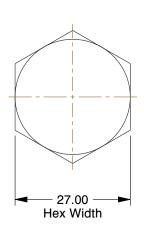

## NOTES:

1. MATERIAL: Grade 10.9 Carbon Steel

2. FINISH: Plain 3. HEAD TYPE: Hex

4. THREAD TYPE: Partially Threaded 5. THREAD DIRECTION: Right Hand 6. TENSILE STRENGTH: 1000 N/mm2 7. MEETS/EXCEEDS: EN 14399-4