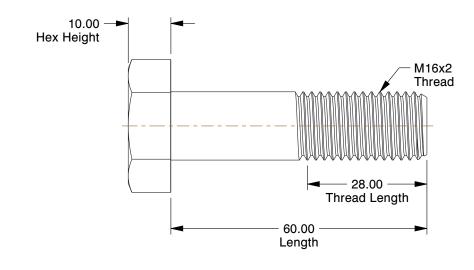

## NOTES:

1. MATERIAL: Grade 10.9 Carbon Steel

2. FINISH: Plain 3. HEAD TYPE: Hex

4. THREAD TYPE: Partially Threaded 5. THREAD DIRECTION: Right Hand 6. TENSILE STRENGTH: 1000 N/mm2 7. MEETS/EXCEEDS: EN 14399-4

1.13

COMPONENT

Structural Bolt

38CT19

Structural Bolt, CST, M16x60, PK50

SHEET

UNIT

MM