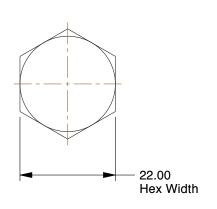

## NOTES:

1. MATERIAL: Grade 10.9 Carbon Steel

2. FINISH: Plain 3. HEAD TYPE: Hex

4. THREAD TYPE: Partially Threaded 5. THREAD DIRECTION: Right Hand 6. TENSILE STRENGTH: 1000 N/mm2 7. MEETS/EXCEEDS: EN 14399-4

1.15

COMPONENT

Structural Bolt

38CT15

Structural Bolt, CST, M12x70, PK50

MM SHEET

UNIT

1 of 1