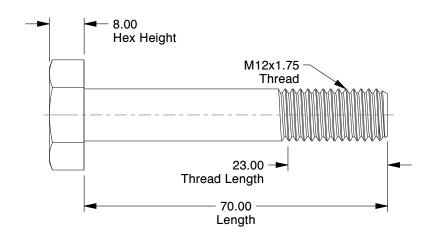

## NOTES:

1. MATERIAL: Grade 10.9 Carbon Steel

2. FINISH: Plain 3. HEAD TYPE: Hex

4. THREAD TYPE: Partially Threaded 5. THREAD DIRECTION: Right Hand 6. TENSILE STRENGTH: 1000 N/mm2 7. MEETS/EXCEEDS: EN 14399-4

1.15

COMPONENT

Structural Bolt

38CT15

Structural Bolt, CST, M12x70, PK50

MM SHEET

UNIT

1 of 1