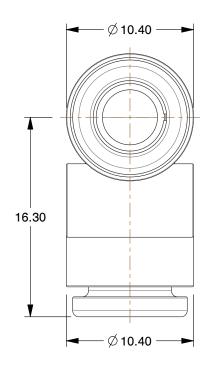

## **NOTES:**

1. COLOR: White/Gray
2. BASIC MATERIAL: Plastic
3. MAX. PRESSURE: 290 psi
4. TEMP. RANGE: -4° to 175°F

5. BODY MATERIAL: Polybutylene Terephthalate

6. CONNECTION TYPE: Tube x Tube

| CDA | 731 |    |   |
|-----|-----|----|---|
| GRA | IN  | 5. | K |
|     |     |    |   |

3.24

COMPONENT

Union Elbow, 90°

36X103

Union Elbow, 90 Deg, 6mm, TubexTube

MM SHEET

UNIT

1 of 1