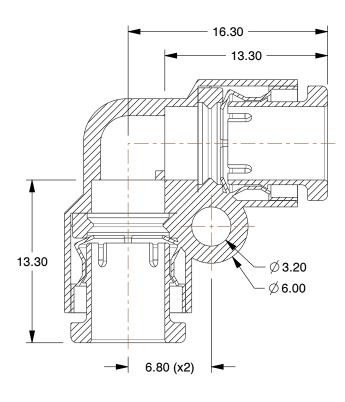

## **NOTES:**

1. COLOR: White/Gray
2. BASIC MATERIAL: Plastic
3. MAX. PRESSURE: 290 psi
4. TEMP. RANGE: -4° to 175°F

5. BODY MATERIAL: Polybutylene Terephthalate

6. CONNECTION TYPE: Tube x Tube

| CDA | 731 |    |   |
|-----|-----|----|---|
| GRA | IN  | 5. | K |
|     |     |    |   |

3.24

COMPONENT

Union Elbow, 90°

36X103

Union Elbow, 90 Deg, 6mm, TubexTube

MM SHEET

UNIT

1 of 1