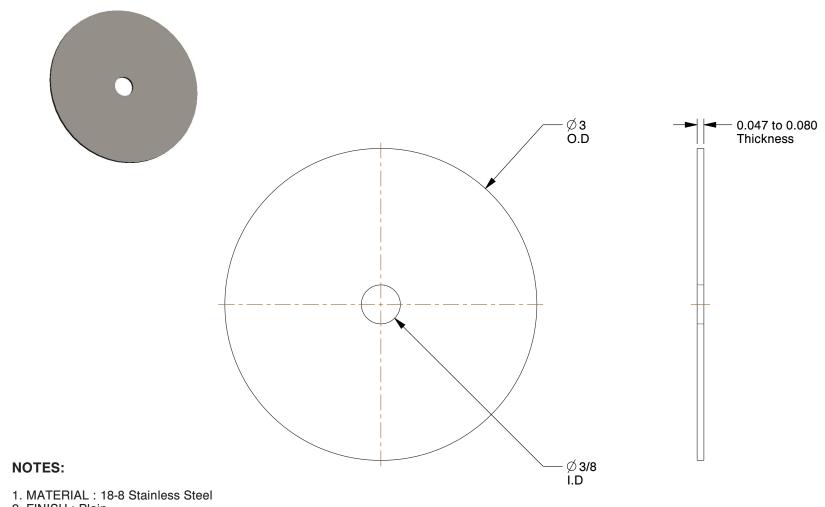

2. FINISH: Plain

3. FITS BOLT SIZES: 3/8"

4. FLAT WASHER TYPE : Fender Washer 5. WASHER STANDARD : ASME B18.22.1

100 Grainger Parkway, Lake Forest, Illinois 60045-5201 1-(800) GRAINGER, 1-(800) 472-4643, (847) 535-1000 www.grainger.com This file and any associated information and specifications are provided for reference and evaluation purposes only, and is subject to change without notice. Grainger makes no representations, warranties or guarantees as to the appropriateness, accuracy, completeness, or suitability for any purpose, of the file, information or specifications. You are solely responsible for the use of the file, information or specifications.

1.08

\_\_\_\_\_I

COMPONENT

Fender Washer

35YV28

Washer, 3/8" Bolt, 18-8 SS, 3" OD, PK50

SHEET

INCH