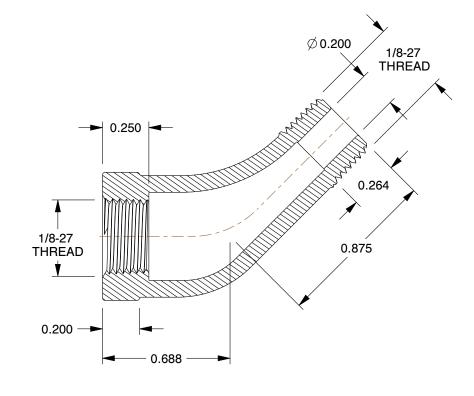

1.93

34DC52

COMPONENT

45 Degree Street Elbow: Malleable Iron, 1/8 in x 1/8 in Pipe Size, Female NPT x Male NPT

| 45 Degree Street Elbow |      |
|------------------------|------|
| 52                     | UNIT |
| ~ ~ /                  |      |