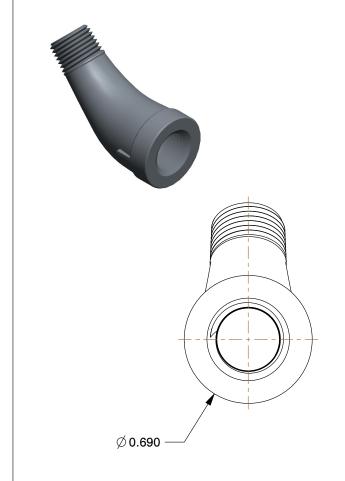

1.93

34DC52

COMPONENT

45 Degree Street Elbow: Malleable Iron, 1/8 in x 1/8 in Pipe Size, Female NPT x Male NPT

| 45 Degree Street Elbow |      |
|------------------------|------|
| 52                     | UNIT |
| ~ ~ /                  |      |