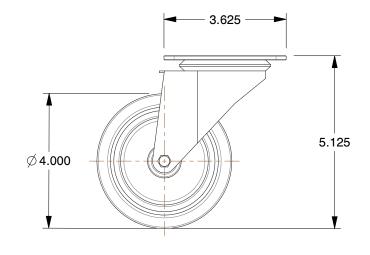

 COMPONENT
 Plate Caster

 33J055
 UNIT

 INCH
 SHEET

 Swl Plt Cstr, Polyurethane, 4", 350 lb.
 1 of 1

## **NOTES:**

1. LOAD RATING: 350 lb.
2. WHEEL COLOR: Gray
3. FRAME FINISH: Polished

4. CASTER WHEEL BEARINGS: Delrin

5. CASTER FRAME MATERIAL: Stainless Steel

6. CASTER WHEEL SHAPE: Standard

7. CASTER CORE MATERIAL : Polypropylene

8. CASTER WHEEL/TREAD MATERIAL: Polyurethane

9. CASTER LOAD RATING RANGE : Light-Medium Duty

10. CASTER PRODUCT GROUP: Swivel Caster

100 Grainger Parkway, Lake Forest, Illinois 60045-5201 1-(800) GRAINGER, 1-(800) 472-4643, (847) 535-1000 www.grainger.com This file and any associated information and specifications are provided for reference and evaluation purposes only, and is subject to change without notice. Grainger makes no representations, warranties or guarantees as to the appropriateness, accuracy, completeness, or suitability for any purpose, of the file, information or specifications. You are solely responsible for the use of the file, information or specifications.