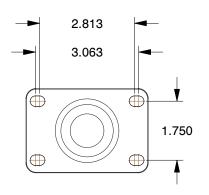

## **MOUNTING HOLE DETAILS**







## **NOTES:**

1. LOAD RATING: 350 lb.
2. WHEEL COLOR: Gray
3. FRAME FINISH: Polished

4. CASTER WHEEL BEARINGS: Delrin

5. CASTER FRAME MATERIAL: Stainless Steel

6. CASTER WHEEL SHAPE: Standard

7. CASTER CORE MATERIAL : Polypropylene

8. CASTER WHEEL/TREAD MATERIAL: Polyurethane

9. CASTER LOAD RATING RANGE : Light-Medium Duty

10. CASTER PRODUCT GROUP: Swivel Caster



100 Grainger Parkway, Lake Forest, Illinois 60045-5201 1-(800) GRAINGER, 1-(800) 472-4643, (847) 535-1000 www.grainger.com This file and any associated information and specifications are provided for reference and evaluation purposes only, and is subject to change without notice. Grainger makes no representations, warranties or guarantees as to the appropriateness, accuracy, complete