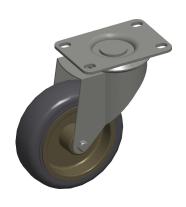

 COMPONENT
 Plate Caster

 33J055
 UNIT

 INCH
 SHEET

 Swl Plt Cstr, Polyurethane, 4", 350 lb.
 1 of 1

## **NOTES:**

1. LOAD RATING: 350 lb.
2. WHEEL COLOR: Gray
3. FRAME FINISH: Polished

4. CASTER WHEEL BEARINGS: Delrin

5. CASTER FRAME MATERIAL: Stainless Steel

6. CASTER WHEEL SHAPE: Standard

7. CASTER CORE MATERIAL : Polypropylene

8. CASTER WHEEL/TREAD MATERIAL: Polyurethane

9. CASTER LOAD RATING RANGE : Light-Medium Duty

10. CASTER PRODUCT GROUP: Swivel Caster

100 Grainger Parkway, Lake Forest, Illinois 60045-5201 1-(800) GRAINGER, 1-(800) 472-4643, (847) 535-1000 www.grainger.com This file and any associated information and specifications are provided for reference and evaluation purposes only, and is subject to change without notice. Grainger makes no representations, warranties or guarantees as to the appropriateness, accuracy, completeness, or suitability for any purpose, of the file, information or specifications. You are solely responsible for the use of the file, information or specifications.