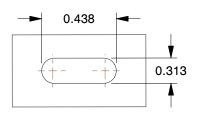

## **MOUNTING HOLE DETAILS**







## **NOTES:**

1. LOAD RATING: 350 lb.
2. WHEEL COLOR: Gray
3. FRAME FINISH: Polished

4. CASTER WHEEL BEARINGS: Delrin

5. CASTER FRAME MATERIAL: Stainless Steel

6. CASTER WHEEL SHAPE: Standard

7. CASTER CORE MATERIAL : Polypropylene

8. CASTER WHEEL/TREAD MATERIAL: Polyurethane

9. CASTER LOAD RATING RANGE : Light-Medium Duty

10. CASTER PRODUCT GROUP: Swivel Caster



100 Grainger Parkway, Lake Forest, Illinois 60045-5201 1-(800) GRAINGER, 1-(800) 472-4643, (847) 535-1000 www.grainger.com This file and any associated information and specifications are provided for reference and evaluation purposes only, and is subject to change without notice. Grainger makes no representations, warranties or guarantees as to the appropriateness, accuracy, completeness, or suitability for any pur