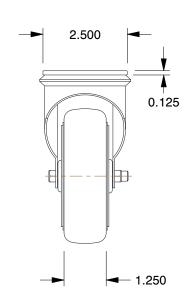

## **MOUNTING HOLE DETAILS**







## **NOTES:**

1. LOAD RATING: 350 lb.
2. WHEEL COLOR: Gray
3. FRAME FINISH: Polished

4. CASTER WHEEL BEARINGS: Delrin

5. CASTER FRAME MATERIAL: Stainless Steel

6. CASTER WHEEL SHAPE: Standard

7. CASTER CORE MATERIAL : Polypropylene

8. CASTER WHEEL/TREAD MATERIAL: Polyurethane

9. CASTER LOAD RATING RANGE : Light-Medium Duty

10. CASTER PRODUCT GROUP: Swivel Caster



100 Grainger Parkway, Lake Forest, Illinois 60045-5201 1-(800) GRAINGER, 1-(800) 472-4643, (847) 535-1000 www.grainger.com This file and any associated information and specifications are provided for reference and evaluation purposes only, and is subject to change without notice. Grainger makes no representations, warranties or guarantees as to the appropriateness, accuracy, completeness, or suitability for any purpose