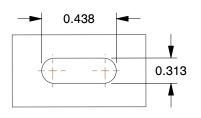

## **MOUNTING HOLE DETAILS**







## **NOTES:**

1. LOAD RATING: 350 lb.
2. WHEEL COLOR: Gray
3. FRAME FINISH: Polished

4. CASTER WHEEL BEARINGS : Delrin

5. CASTER FRAME MATERIAL : Stainless Steel

6. CASTER WHEEL SHAPE: Standard

7. CASTER CORE MATERIAL: Polypropylene

8. CASTER WHEEL/TREAD MATERIAL: Polyurethane 9. CASTER LOAD RATING RANGE: Light-Medium Duty

10. CASTER PRODUCT GROUP: Swivel Caster



100 Grainger Parkway, Lake Forest, Illinois 60045-5201 1-(800) GRAINGER, 1-(800) 472-4643, (847) 535-1000 www.grainger.com This file and any associated information and specifications are provided for reference and evaluation purposes only, and is subject to change without notice. Grainger makes no representations, warranties or guarantees as to the appropriateness, accuracy, completeness, or suitability for any purp