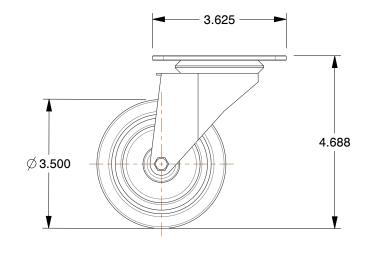

## **NOTES:**

1. LOAD RATING: 350 lb.
2. WHEEL COLOR: Gray
3. FRAME FINISH: Polished

4. CASTER WHEEL BEARINGS : Delrin

5. CASTER FRAME MATERIAL : Stainless Steel

6. CASTER WHEEL SHAPE: Standard

7. CASTER CORE MATERIAL: Polypropylene

8. CASTER WHEEL/TREAD MATERIAL: Polyurethane 9. CASTER LOAD RATING RANGE: Light-Medium Duty

10. CASTER PRODUCT GROUP: Swivel Caster

100 Grainger Parkway, Lake Forest, Illinois 60045-5201 1-(800) GRAINGER, 1-(800) 472-4643, (847) 535-1000 www.grainger.com This file and any associated information and specifications are provided for reference and evaluation purposes only, and is subject to change without notice. Grainger makes no representations, warranties or guarantees as to the appropriateness, accuracy, completeness, or suitability for any purpose, of the file, information or specifications.

**SCALE** 0.38

| COMPONENT                                       | Plate Caster |        |
|-------------------------------------------------|--------------|--------|
| 33J053 Swl Plt Cstr, Polyurethane, 3.5", 350lb. |              | UNIT   |
|                                                 |              | INCH   |
|                                                 |              | SHEET  |
|                                                 |              | 1 of 1 |