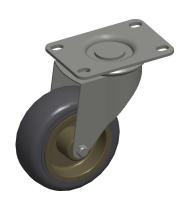

## **NOTES:**

1. LOAD RATING: 350 lb.
2. WHEEL COLOR: Gray
3. FRAME FINISH: Polished

4. CASTER WHEEL BEARINGS : Delrin

5. CASTER FRAME MATERIAL : Stainless Steel

6. CASTER WHEEL SHAPE: Standard

7. CASTER CORE MATERIAL: Polypropylene

8. CASTER WHEEL/TREAD MATERIAL: Polyurethane 9. CASTER LOAD RATING RANGE: Light-Medium Duty

10. CASTER PRODUCT GROUP: Swivel Caster

100 Grainger Parkway, Lake Forest, Illinois 60045-5201 1-(800) GRAINGER, 1-(800) 472-4643, (847) 535-1000 www.grainger.com This file and any associated information and specifications are provided for reference and evaluation purposes only, and is subject to change without notice. Grainger makes no representations, warranties or guarantees as to the appropriateness, accuracy, completeness, or suitability for any purpose, of the file, information or specifications.