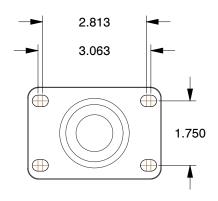

## **MOUNTING HOLE DETAILS**







## **NOTES:**

1. LOAD RATING: 350 lb.
2. WHEEL COLOR: Gray
3. FRAME FINISH: Polished

4. CASTER WHEEL BEARINGS : Delrin

5. CASTER FRAME MATERIAL : Stainless Steel

6. CASTER WHEEL SHAPE: Standard

7. CASTER CORE MATERIAL: Polypropylene

8. CASTER WHEEL/TREAD MATERIAL: Polyurethane 9. CASTER LOAD RATING RANGE: Light-Medium Duty

10. CASTER PRODUCT GROUP: Swivel Caster



100 Grainger Parkway, Lake Forest, Illinois 60045-5201 1-(800) GRAINGER, 1-(800) 472-4643, (847) 535-1000 www.grainger.com This file and any associated information and specifications are provided for reference and evaluation purposes only, and is subject to change without notice. Grainger makes no representations, warranties or guarantees as to the appropriateness, accuracy, completen