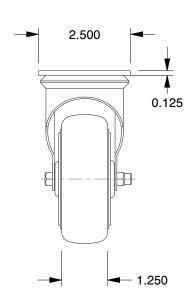

## **MOUNTING HOLE DETAILS**

## **NOTES:**

1. LOAD RATING: 350 lb.
2. WHEEL COLOR: Gray
3. FRAME FINISH: Polished

4. CASTER WHEEL BEARINGS : Delrin

5. CASTER FRAME MATERIAL : Stainless Steel

6. CASTER WHEEL SHAPE: Standard

7. CASTER CORE MATERIAL: Polypropylene

8. CASTER WHEEL/TREAD MATERIAL: Polyurethane 9. CASTER LOAD RATING RANGE: Light-Medium Duty

10. CASTER PRODUCT GROUP: Swivel Caster

100 Grainger Parkway, Lake Forest, Illinois 60045-5201 1-(800) GRAINGER, 1-(800) 472-4643, (847) 535-1000 www.grainger.com This file and any associated information and specifications are provided for reference and evaluation purposes only, and is subject to change without notice. Grainger makes no representations, warranties or guarantees as to the appropriateness, accuracy, completeness, or suitability for any purpose, of the file, information or specifications.

**SCALE** 0.38

| COMPONENT                                       | Plate Caster |        |
|-------------------------------------------------|--------------|--------|
| 33J053 Swl Plt Cstr, Polyurethane, 3.5", 350lb. |              | UNIT   |
|                                                 |              | INCH   |
|                                                 |              | SHEET  |
|                                                 |              | 1 of 1 |