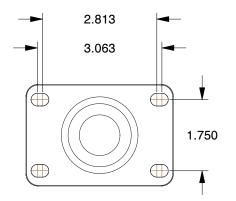

MOUNTING HOLE DETAILS







## NOTES:

- 1. LOAD RATING : 300 lb.
- 2. WHEEL COLOR : Gray
- 3. FRAME FINISH : Polished
- 4. CASTER WHEEL BEARINGS : Delrin
- 5. CASTER FRAME MATERIAL : Stainless Steel
- 6. CASTER WHEEL SHAPE : Standard
- CASTER WHEEL SHAFE : Standard
  CASTER CORE MATERIAL : Polypropylene
  CASTER WHEEL/TREAD MATERIAL : Polyurethane
  CASTER LOAD RATING RANGE : Light-Medium Duty
  CASTER PRODUCT GROUP : Swivel Caster

|                                                                                                              |