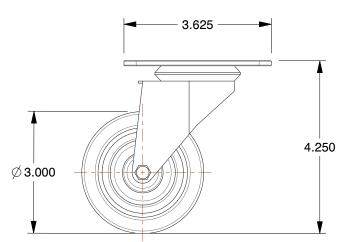

## NOTES:

- 1. LOAD RATING : 300 lb.
- 2. WHEEL COLOR : Gray
- 3. FRAME FINISH : Polished
- 4. CASTER WHEEL BEARINGS : Delrin
- 5. CASTER FRAME MATERIAL : Stainless Steel
- 6. CASTER WHEEL SHAPE : Standard
- CASTER WHEEL SHAFE : Standard
  CASTER CORE MATERIAL : Polypropylene
  CASTER WHEEL/TREAD MATERIAL : Polyurethane
  CASTER LOAD RATING RANGE : Light-Medium Duty
  CASTER PRODUCT GROUP : Swivel Caster