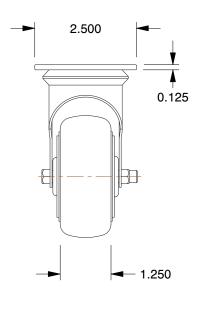

MOUNTING HOLE DETAILS

## NOTES:

- 1. LOAD RATING : 300 lb.
- 2. WHEEL COLOR : Gray
- 3. FRAME FINISH : Polished
- 4. CASTER WHEEL BEARINGS : Delrin
- 5. CASTER FRAME MATERIAL : Stainless Steel
- 6. CASTER WHEEL SHAPE : Standard
- CASTER WHEEL SHAFE : Standard
  CASTER CORE MATERIAL : Polypropylene
  CASTER WHEEL/TREAD MATERIAL : Polyurethane
  CASTER LOAD RATING RANGE : Light-Medium Duty
  CASTER PRODUCT GROUP : Swivel Caster

|                                                                                                              |                                                                                                                                                                                                                                                                                                                                       |                                                                                                                                                                                                                    |      | COMPONENT       | Plate Caster              |        |
|--------------------------------------------------------------------------------------------------------------|---------------------------------------------------------------------------------------------------------------------------------------------------------------------------------------------------------------------------------------------------------------------------------------------------------------------------------------|--------------------------------------------------------------------------------------------------------------------------------------------------------------------------------------------------------------------|------|-----------------|---------------------------|--------|
| <b>GRAINGER</b>                                                                                              | This file and any associated information and specifications<br>are provided for reference and evaluation purposes only,                                                                                                                                                                                                               | This drawing is the property of<br>GRAINGER. It contains confidential,<br>proprietary information that is<br>GRAINGER property. Do not disclose<br>to or duplicate for others except<br>as authorized by GRAINGER. |      | 33J051          |                           | UNIT   |
|                                                                                                              | and is subject to change without notice. Grainger makes<br>no representations, warranties or guarantees as to the<br>appropriateness, accuracy, completeness, or suitability<br>for any purpose, of the file, information or specifications.<br>You are solely responsible for the use of the file,<br>information or specifications. |                                                                                                                                                                                                                    |      |                 |                           | INCH   |
| 100 Grainger Parkway, Lake Forest, Illinois 60045-5201<br>1-(800) GRAINGER, 1-(800) 472-4643, (847) 535-1000 |                                                                                                                                                                                                                                                                                                                                       |                                                                                                                                                                                                                    |      |                 |                           | SHEET  |
| www.grainger.com                                                                                             |                                                                                                                                                                                                                                                                                                                                       | SCALE                                                                                                                                                                                                              | 0.42 | Swl Plt Cstr, F | Polyurethane, 3", 300 lb. | 1 of 1 |