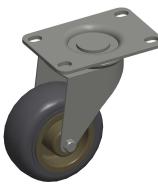

## NOTES:

- 1. LOAD RATING : 300 lb.
- 2. WHEEL COLOR : Gray
- 3. FRAME FINISH : Polished
- 4. CASTER WHEEL BEARINGS : Delrin
- 5. CASTER FRAME MATERIAL : Stainless Steel
- 6. CASTER WHEEL SHAPE : Standard
- CASTER WHEEL SHAFE : Standard
  CASTER CORE MATERIAL : Polypropylene
  CASTER WHEEL/TREAD MATERIAL : Polyurethane
  CASTER LOAD RATING RANGE : Light-Medium Duty
  CASTER PRODUCT GROUP : Swivel Caster