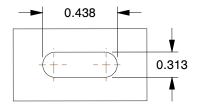

MOUNTING HOLE DETAILS







## NOTES:

- 1. LOAD RATING : 300 lb.
- 2. WHEEL COLOR : Gray
- 3. FRAME FINISH : Polished
- 4. CASTER WHEEL BEARINGS : Delrin
- 5. CASTER FRAME MATERIAL : Stainless Steel
- 6. CASTER WHEEL SHAPE : Standard
- CASTER WHEEL SHAFE : Standard
  CASTER CORE MATERIAL : Polypropylene
  CASTER WHEEL/TREAD MATERIAL : Polyurethane
  CASTER LOAD RATING RANGE : Light-Medium Duty
  CASTER PRODUCT GROUP : Swivel Caster

|                                                                                                              |