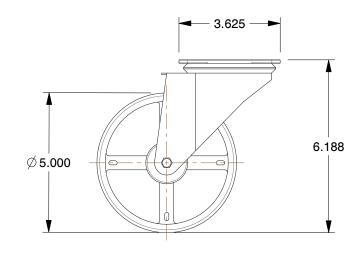

0.29

SCALE

 COMPONENT
 Plate Caster

 33J049
 INCH

 Swivel Plate Caster, 5" dia., 300 lb.
 1 of 1