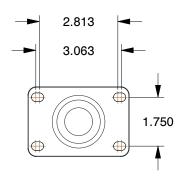

## **MOUNTING HOLE DETAILS**







## **NOTES:**

1. LOAD RATING: 300 lb.
2. WHEEL COLOR: Black
3. FRAME FINISH: Polished

4. CASTER WHEEL BEARINGS : Plain

5. CASTER FRAME MATERIAL : Stainless Steel

6. CASTER WHEEL SHAPE: Standard

7. CASTER CORE MATERIAL: Glass Filled Nylon

8. CASTER WHEEL/TREAD MATERIAL : Glass Filled Nylon 9. CASTER LOAD RATING RANGE : Light-Medium Duty

10. CASTER PRODUCT GROUP: Swivel Caster



100 Grainger Parkway, Lake Forest, Illinois 60045-5201 1-(800) GRAINGER, 1-(800) 472-4643, (847) 535-1000 www.grainger.com This file and any associated information and specifications are provided for reference and evaluation purposes only, and is subject to change without notice. Grainger makes no representations, warranties or guarantees as to the appropriateness, accura