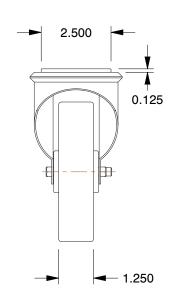

## **MOUNTING HOLE DETAILS**

## **NOTES:**

1. LOAD RATING: 300 lb.
2. WHEEL COLOR: Black
3. FRAME FINISH: Polished

4. CASTER WHEEL BEARINGS : Plain

5. CASTER FRAME MATERIAL : Stainless Steel

6. CASTER WHEEL SHAPE: Standard

7. CASTER CORE MATERIAL: Glass Filled Nylon

8. CASTER WHEEL/TREAD MATERIAL : Glass Filled Nylon 9. CASTER LOAD RATING RANGE : Light-Medium Duty

10. CASTER PRODUCT GROUP: Swivel Caster

100 Grainger Parkway, Lake Forest, Illinois 60045-5201 1-(800) GRAINGER, 1-(800) 472-4643, (847) 535-1000 www.grainger.com This file and any associated information and specifications are provided for reference and evaluation purposes only, and is subject to change without notice. Grainger makes no representations, warranties or guarantees as to the appropriateness, accuracy, completeness, or suitability for any purpose, of the file, information or specifications.