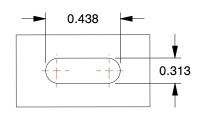

## **MOUNTING HOLE DETAILS**







## **NOTES:**

1. LOAD RATING: 300 lb.
2. WHEEL COLOR: Black
3. FRAME FINISH: Polished

4. CASTER WHEEL BEARINGS : Plain

5. CASTER FRAME MATERIAL : Stainless Steel

6. CASTER WHEEL SHAPE: Standard

7. CASTER CORE MATERIAL: Glass Filled Nylon

8. CASTER WHEEL/TREAD MATERIAL : Glass Filled Nylon 9. CASTER LOAD RATING RANGE : Light-Medium Duty

10. CASTER PRODUCT GROUP: Swivel Caster



100 Grainger Parkway, Lake Forest, Illinois 60045-5201 1-(800) GRAINGER, 1-(800) 472-4643, (847) 535-1000 www.grainger.com This file and any associated information and specifications are provided for reference and evaluation purposes only, and is subject to change without notice. Grainger makes no representations, warranties or guarantees as to the appropriateness, accuracy, completeness, or suitability