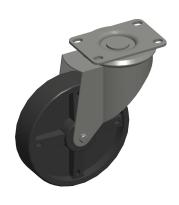

## **NOTES:**

1. LOAD RATING: 300 lb.
2. WHEEL COLOR: Black
3. FRAME FINISH: Polished

4. CASTER WHEEL BEARINGS : Plain

5. CASTER FRAME MATERIAL : Stainless Steel

6. CASTER WHEEL SHAPE: Standard

7. CASTER CORE MATERIAL: Glass Filled Nylon

8. CASTER WHEEL/TREAD MATERIAL : Glass Filled Nylon 9. CASTER LOAD RATING RANGE : Light-Medium Duty

10. CASTER PRODUCT GROUP: Swivel Caster

100 Grainger Parkway, Lake Forest, Illinois 60045-5201 1-(800) GRAINGER, 1-(800) 472-4643, (847) 535-1000 www.grainger.com This file and any associated information and specifications are provided for reference and evaluation purposes only, and is subject to change without notice. Grainger makes no representations, warranties or guarantees as to the appropriateness, accuracy, completeness, or suitability for any purpose, of the file, information or specifications.

0.29

SCALE

 COMPONENT
 Plate Caster

 33J049
 INCH

 Swivel Plate Caster, 5" dia., 300 lb.
 1 of 1