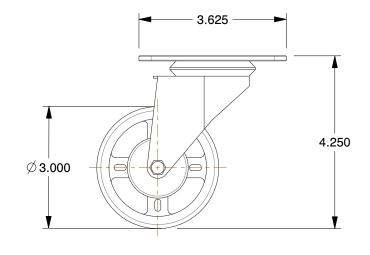

by GRAINGER.

33J044

COMPONENT

Swivel Plate Caster, 3" dia., 200 lb.

UNIT INCH SHEET

1 of 1