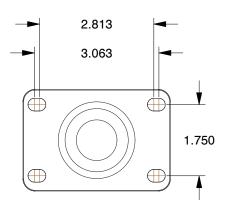

## 0.438

MOUNTING HOLE DETAILS





Plate Caster

## NOTES:

1. LOAD RATING: 200 lb. 2. WHEEL COLOR: Black 3. FRAME FINISH: Polished

4. CASTER WHEEL BEARINGS: Plain

5. CASTER FRAME MATERIAL : Stainless Steel

6. CASTER WHEEL SHAPE: Standard

7. CASTER CORE MATERIAL: Glass Filled Nylon

8. CASTER WHEEL/TREAD MATERIAL: Glass Filled Nylon

9. CASTER LOAD RATING RANGE: Light-Duty 10. CASTER PRODUCT GROUP: Swivel Caster



100 Grainger Parkway, Lake Forest, Illinois 60045-5201 1-(800) GRAINGER, 1-(800) 472-4643, (847) 535-1000 www.grainger.com This file and any associated information and specifications are provided for reference and evaluation purposes only, and is subject to change without notice. Grainger makes no representations, warranties or guarantees as to the appropriateness, accur