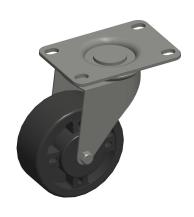

## NOTES:

1. LOAD RATING: 200 lb. 2. WHEEL COLOR: Black 3. FRAME FINISH: Polished

4. CASTER WHEEL BEARINGS: Plain

5. CASTER FRAME MATERIAL : Stainless Steel

6. CASTER WHEEL SHAPE: Standard

7. CASTER CORE MATERIAL: Glass Filled Nylon

8. CASTER WHEEL/TREAD MATERIAL: Glass Filled Nylon

9. CASTER LOAD RATING RANGE: Light-Duty 10. CASTER PRODUCT GROUP: Swivel Caster

100 Grainger Parkway, Lake Forest, Illinois 60045-5201 1-(800) GRAINGER, 1-(800) 472-4643, (847) 535-1000 www.grainger.com This file and any associated information and specifications are provided for reference and evaluation purposes only, and is subject to change without notice. Grainger makes no representations, warranties or guarantees as to the appropriateness, accuracy, completeness, or suitability for any purpose, of the file, information or specifications. You are solely responsible for the use of the file, information or specifications.