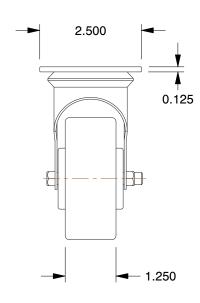

by GRAINGER.

33J044

COMPONENT

Swivel Plate Caster, 3" dia., 200 lb.

UNIT INCH SHEET

1 of 1