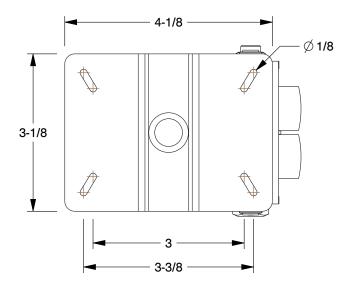

SCALE

0.53

**COMPONENT** Low-Profile Standard Plate Caster

33H781

Low-Profile Easy-Turn Standard Plate Caster: 2 in Wheel Dia., 200 lb, Swivel

INCH
SHEET

1 of 1