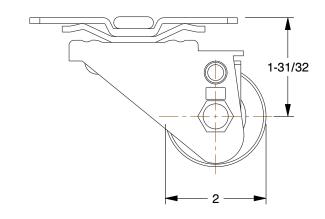

SCALE

0.53

**COMPONENT** Low-Profile Standard Plate Caster

33H781

Low-Profile Easy-Turn Standard Plate Caster: 2 in Wheel Dia., 200 lb, Swivel

INCH
SHEET

1 of 1