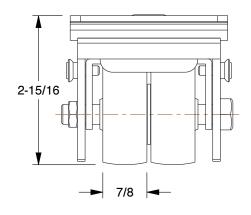

SCALE

0.53

**COMPONENT** Low-Profile Standard Plate Caster

33H781

Low-Profile Easy-Turn Standard Plate Caster: 2 in Wheel Dia., 200 lb, Swivel

INCH
SHEET

1 of 1