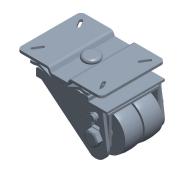

SCALE

0.53

**COMPONENT** Low-Profile Standard Plate Caster

33H781

Low-Profile Easy-Turn Standard Plate Caster: 2 in Wheel Dia., 200 lb, Swivel

INCH
SHEET

1 of 1