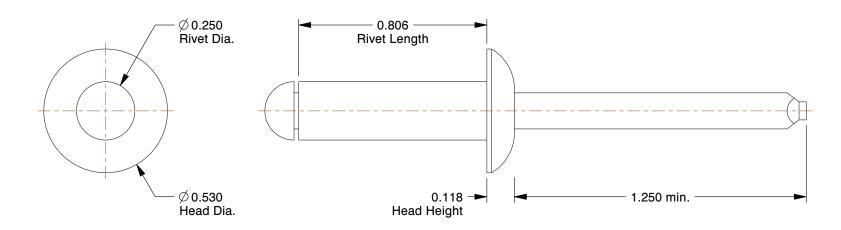

## NOTES:

RIVET STYLE : Structural Blind Rivet
 BLIND RIVET TYPE : Open End
 RIVET HEAD STYLE : Domed
 RIVET BODY MATERIAL : Steel
 MANDREL MATERIAL : Steel

6. GRIP RANGE: 0.350" to 0.625" 7. HOLE SIZE: 0.261" to 0.276"

32MR68

COMPONENT

Blind Rivet, 1/4lnx0.806ln, Dome, PK100

UNIT
INCH
SHEET

Blind Rivet