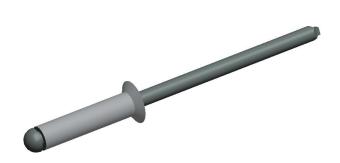

## NOTES:

RIVET STYLE : Multigrip Rivet
 BLIND RIVET TYPE : Open End
 RIVET HEAD STYLE : Countersunk
 RIVET BODY MATERIAL : Aluminum

5. MANDREL MATERIAL : Steel 6. GRIP RANGE : 0.189" to 0.378" 7. HOLE SIZE : 0.129" to 0.133"