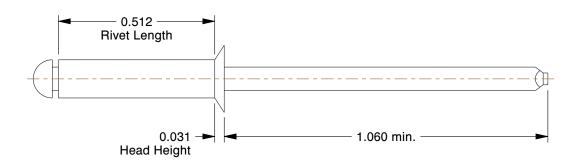

## NOTES:

RIVET STYLE : Multigrip Rivet
 BLIND RIVET TYPE : Open End
 RIVET HEAD STYLE : Countersunk
 RIVET BODY MATERIAL : Aluminum

5. MANDREL MATERIAL : Steel 6. GRIP RANGE : 0.189" to 0.378" 7. HOLE SIZE : 0.129" to 0.133"