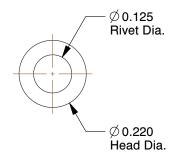

## NOTES:

RIVET STYLE : Multigrip Rivet
 BLIND RIVET TYPE : Open End
 RIVET HEAD STYLE : Countersunk
 RIVET BODY MATERIAL : Aluminum

5. MANDREL MATERIAL : Steel 6. GRIP RANGE : 0.189" to 0.378" 7. HOLE SIZE : 0.129" to 0.133"