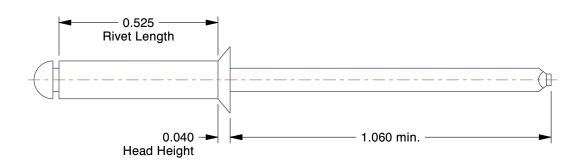

## NOTES:

1. RIVET STYLE : Blind Rivet 2. BLIND RIVET TYPE: Open End 3. RIVET HEAD STYLE : Countersunk 4. RIVET BODY MATERIAL : Stainless Steel 5. MANDREL MATERIAL: Stainless Steel

6. GRIP RANGE: 0.313" to 0.375" 7. HOLE SIZE: 0.129" to 0.133"

3.15

COMPONENT

Blind F

|                                    | UNIT   |
|------------------------------------|--------|
| 32MM58                             | INCH   |
|                                    | SHEET  |
| Rivet, 1/8lnx0.525ln, Ctrsk, PK500 | 1 of 1 |