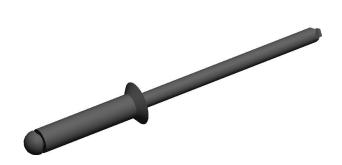

## NOTES:

1. RIVET STYLE : Blind Rivet 2. BLIND RIVET TYPE: Open End 3. RIVET HEAD STYLE : Countersunk 4. RIVET BODY MATERIAL : Stainless Steel 5. MANDREL MATERIAL: Stainless Steel

6. GRIP RANGE: 0.313" to 0.375" 7. HOLE SIZE: 0.129" to 0.133"

Blind Rivet