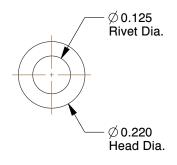

## NOTES:

1. RIVET STYLE : Blind Rivet 2. BLIND RIVET TYPE: Open End 3. RIVET HEAD STYLE : Countersunk 4. RIVET BODY MATERIAL : Stainless Steel 5. MANDREL MATERIAL: Stainless Steel

6. GRIP RANGE: 0.313" to 0.375" 7. HOLE SIZE: 0.129" to 0.133"