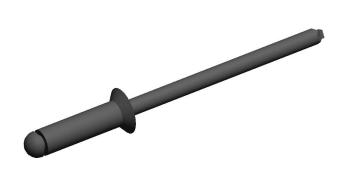

## NOTES:

RIVET STYLE : Blind Rivet
BLIND RIVET TYPE : Open End
RIVET HEAD STYLE : Countersunk
RIVET BODY MATERIAL : Stainless Steel
MANDREL MATERIAL : Stainless Steel

6. GRIP RANGE: 0.188" to 0.250" 7. HOLE SIZE: 0.129" to 0.133"

| "

3.42

COMPONENT

32MM56

Blind Rivet, 1/8lnx0.400ln, Ctrsk, PK500

UNIT INCH SHEET

Blind Rivet

1 of 1