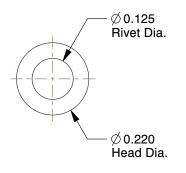

## NOTES:

RIVET STYLE : Blind Rivet
BLIND RIVET TYPE : Open End
RIVET HEAD STYLE : Countersunk
RIVET BODY MATERIAL : Stainless Steel
MANDREL MATERIAL : Stainless Steel

6. GRIP RANGE: 0.188" to 0.250" 7. HOLE SIZE: 0.129" to 0.133"

| "

3.42

COMPONENT

32MM56

Blind Rivet, 1/8lnx0.400ln, Ctrsk, PK500

UNIT INCH SHEET

Blind Rivet

1 of 1