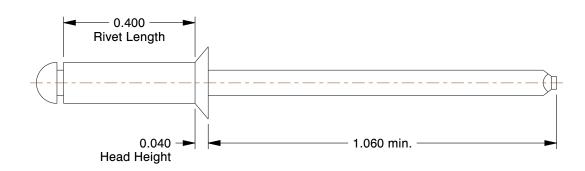

## NOTES:

RIVET STYLE : Blind Rivet
BLIND RIVET TYPE : Open End
RIVET HEAD STYLE : Countersunk
RIVET BODY MATERIAL : Stainless Steel
MANDREL MATERIAL : Stainless Steel

6. GRIP RANGE: 0.188" to 0.250" 7. HOLE SIZE: 0.129" to 0.133"

| "

3.42

COMPONENT

32MM56

Blind Rivet, 1/8lnx0.400ln, Ctrsk, PK500

UNIT INCH SHEET

Blind Rivet

1 of 1