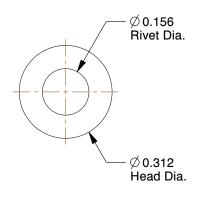

## NOTES:

1. RIVET STYLE: Blind Rivet 2. BLIND RIVET TYPE: Open End 3. RIVET HEAD STYLE: Domed

4. RIVET BODY MATERIAL : Stainless Steel 5. MANDREL MATERIAL: Stainless Steel

6. GRIP RANGE: 0.126" to 0.187" 7. HOLE SIZE: 0.160" to 0.164"

3.10

32MM16

COMPONENT

Blind Rivet, 5/32lnx0.362ln, Dome, PK500

UNIT INCH SHEET

1 of 1

Blind Rivet