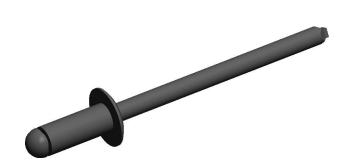

## NOTES:

1. RIVET STYLE: Blind Rivet 2. BLIND RIVET TYPE: Open End 3. RIVET HEAD STYLE: Domed

4. RIVET BODY MATERIAL : Stainless Steel 5. MANDREL MATERIAL: Stainless Steel

6. GRIP RANGE: 0.126" to 0.187" 7. HOLE SIZE: 0.160" to 0.164"

3.10

32MM16

COMPONENT

Blind Rivet, 5/32lnx0.362ln, Dome, PK500

UNIT INCH SHEET

1 of 1

Blind Rivet