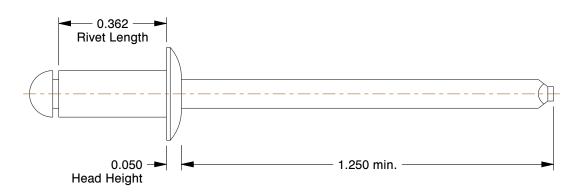

## NOTES:

1. RIVET STYLE: Blind Rivet 2. BLIND RIVET TYPE: Open End 3. RIVET HEAD STYLE: Domed

4. RIVET BODY MATERIAL : Stainless Steel 5. MANDREL MATERIAL: Stainless Steel

6. GRIP RANGE: 0.126" to 0.187" 7. HOLE SIZE: 0.160" to 0.164"

3.10

32MM16

COMPONENT

Blind Rivet, 5/32lnx0.362ln, Dome, PK500

UNIT INCH SHEET

1 of 1

Blind Rivet