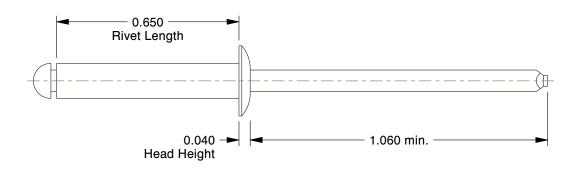

## **NOTES:**

1. RIVET STYLE : Blind Rivet 2. BLIND RIVET TYPE : Open End 3. RIVET HEAD STYLE : Domed

4. RIVET BODY MATERIAL : Stainless Steel5. MANDREL MATERIAL : Stainless Steel

6. GRIP RANGE: 0.376" to 0.500" 7. HOLE SIZE: 0.129" to 0.133"