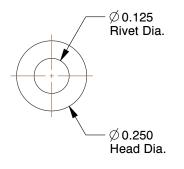

## **NOTES:**

1. RIVET STYLE : Blind Rivet 2. BLIND RIVET TYPE : Open End 3. RIVET HEAD STYLE : Domed

4. RIVET BODY MATERIAL : Stainless Steel5. MANDREL MATERIAL : Stainless Steel

6. GRIP RANGE: 0.376" to 0.500" 7. HOLE SIZE: 0.129" to 0.133"