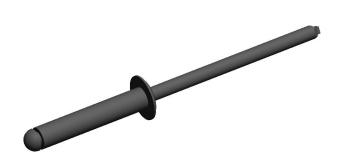

## **NOTES:**

1. RIVET STYLE : Blind Rivet 2. BLIND RIVET TYPE : Open End 3. RIVET HEAD STYLE : Domed

4. RIVET BODY MATERIAL : Stainless Steel5. MANDREL MATERIAL : Stainless Steel

6. GRIP RANGE: 0.376" to 0.500" 7. HOLE SIZE: 0.129" to 0.133"