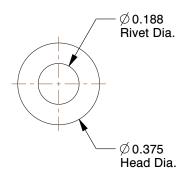

## NOTES:

1. RIVET STYLE : Blind Rivet 2. BLIND RIVET TYPE: Open End 3. RIVET HEAD STYLE: Domed

4. RIVET BODY MATERIAL : Stainless Steel

5. MANDREL MATERIAL: Steel 6. GRIP RANGE: 0.626" to 0.750" 7. HOLE SIZE: 0.192" to 0.196"