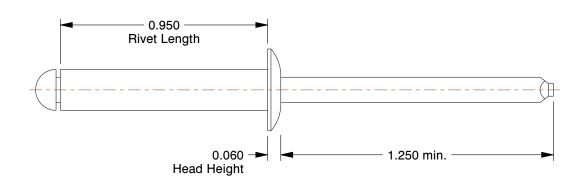

## NOTES:

1. RIVET STYLE : Blind Rivet 2. BLIND RIVET TYPE: Open End 3. RIVET HEAD STYLE: Domed

4. RIVET BODY MATERIAL : Stainless Steel

5. MANDREL MATERIAL: Steel 6. GRIP RANGE: 0.626" to 0.750" 7. HOLE SIZE: 0.192" to 0.196"