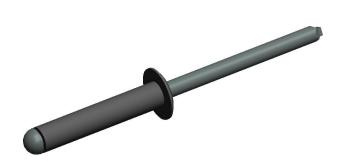

## NOTES:

1. RIVET STYLE : Blind Rivet 2. BLIND RIVET TYPE: Open End 3. RIVET HEAD STYLE: Domed

4. RIVET BODY MATERIAL : Stainless Steel

5. MANDREL MATERIAL: Steel 6. GRIP RANGE: 0.626" to 0.750" 7. HOLE SIZE: 0.192" to 0.196"

## 32ML98

Blind Rivet

Blind Rivet, 3/16lnx0.950ln, Dome, PK250

| UNIT  |
|-------|
| INCH  |
| SHEET |

1 of 1