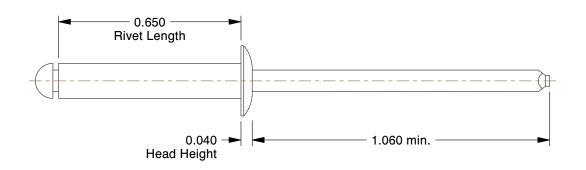

## **NOTES:**

1. RIVET STYLE : Blind Rivet 2. BLIND RIVET TYPE : Open End 3. RIVET HEAD STYLE : Domed

4. RIVET BODY MATERIAL : Stainless Steel

5. MANDREL MATERIAL : Steel 6. GRIP RANGE : 0.376" to 0.500" 7. HOLE SIZE : 0.129" to 0.133"

2.92

32ML84

COMPONENT

Blind Rivet, 1/8lnx0.650ln, Dome, PK500

UNIT INCH SHEET

Blind Rivet

1 of 1