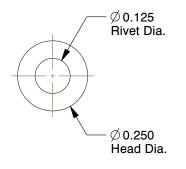

## **NOTES:**

1. RIVET STYLE : Blind Rivet 2. BLIND RIVET TYPE : Open End 3. RIVET HEAD STYLE : Domed

4. RIVET BODY MATERIAL : Stainless Steel

5. MANDREL MATERIAL : Steel 6. GRIP RANGE : 0.376" to 0.500" 7. HOLE SIZE : 0.129" to 0.133"

2.92

32ML84

COMPONENT

Blind Rivet, 1/8lnx0.650ln, Dome, PK500

UNIT INCH SHEET

Blind Rivet

1 of 1