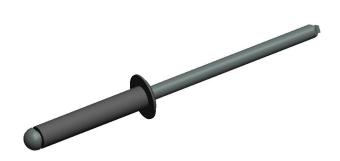

## **NOTES:**

1. RIVET STYLE : Blind Rivet 2. BLIND RIVET TYPE : Open End 3. RIVET HEAD STYLE : Domed

4. RIVET BODY MATERIAL : Stainless Steel

5. MANDREL MATERIAL : Steel 6. GRIP RANGE : 0.376" to 0.500" 7. HOLE SIZE : 0.129" to 0.133"

2.92

32ML84

COMPONENT

Blind Rivet, 1/8lnx0.650ln, Dome, PK500

UNIT INCH SHEET

Blind Rivet

1 of 1