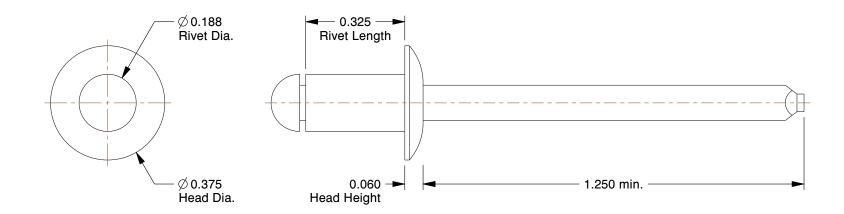

## NOTES:

1. RIVET STYLE: Blind Rivet 2. BLIND RIVET TYPE: Open End 3. RIVET HEAD STYLE: Domed 4. RIVET BODY MATERIAL: Aluminum

5. MANDREL MATERIAL: Aluminum 6. GRIP RANGE: 0.063" to 0.125" 7. HOLE SIZE: 0.192" to 0.196"