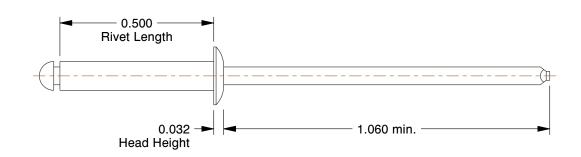

## NOTES:

1. RIVET STYLE: Blind Rivet 2. BLIND RIVET TYPE: Open End 3. RIVET HEAD STYLE: Domed 4. RIVET BODY MATERIAL: Aluminum

5. MANDREL MATERIAL: Aluminum 6. GRIP RANGE: 0.251" to 0.375" 7. HOLE SIZE: 0.097" to 0.100"

3.21

COMPONENT

32MJ66

Blind Rivet, 3/32Inx0.500In, Dome, PK500

UNIT INCH SHEET

Blind Rivet

1 of 1