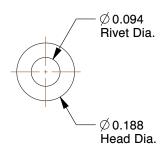

## NOTES:

1. RIVET STYLE: Blind Rivet 2. BLIND RIVET TYPE: Open End 3. RIVET HEAD STYLE: Domed 4. RIVET BODY MATERIAL: Aluminum

5. MANDREL MATERIAL: Aluminum 6. GRIP RANGE: 0.251" to 0.375" 7. HOLE SIZE: 0.097" to 0.100"