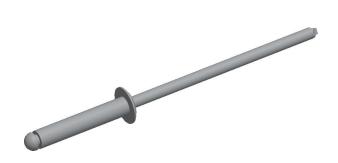

## NOTES:

1. RIVET STYLE: Blind Rivet 2. BLIND RIVET TYPE: Open End 3. RIVET HEAD STYLE: Domed 4. RIVET BODY MATERIAL: Aluminum

5. MANDREL MATERIAL: Aluminum 6. GRIP RANGE: 0.251" to 0.375" 7. HOLE SIZE: 0.097" to 0.100"