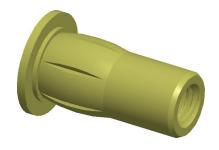

## NOTES:

1. NUT TYPE: Slotted Body

2. END TYPE: Open 3. MATERIAL: Steel 4. FINISH: Zinc Yellow

5. GRIP RANGE: 0.50 to 7.10

6. HOLE SIZE: 12.70

Rivet Nut

**SCALE 1.000** 