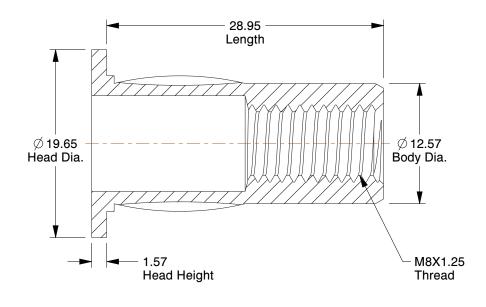

## NOTES:

1. NUT TYPE: Slotted Body

2. END TYPE: Open 3. MATERIAL: Steel 4. FINISH: Zinc Yellow

5. GRIP RANGE: 0.50 to 7.10

6. HOLE SIZE: 12.70

Rivet Nut

**SCALE 1.000** 