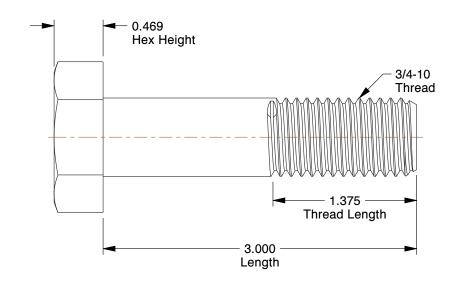

## NOTES:

1. MATERIAL : Grade A325 Type 1 Steel

2. FINISH: Hot Dipped Galvanized

3. HEAD TYPE : Hex

4. THREAD STYLE : Partially Threaded 5. THREAD DIRECTION : Right Hand

6. TENSILE STRENGTH (PSI): 105,000 7. MEETS/EXCEEDS: ASTM F3125

**SCALE** 

1.09

COMPONENT

Structural Bolt

31JL69

Structural Bolt, 3/4-10, 3 In L, PK10

SHEET

UNIT

INCH

1 of 1