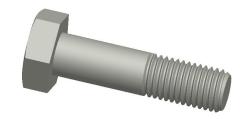

## NOTES:

1. MATERIAL : Grade A325 Type 1 Steel

2. FINISH: Hot Dipped Galvanized

3. HEAD TYPE : Hex

4. THREAD STYLE : Partially Threaded 5. THREAD DIRECTION : Right Hand

6. TENSILE STRENGTH (PSI): 105,000 7. MEETS/EXCEEDS: ASTM F3125

**SCALE** 

1.09

COMPONENT

Structural Bolt

31JL69

Structural Bolt, 3/4-10, 3 In L, PK10

SHEET

UNIT