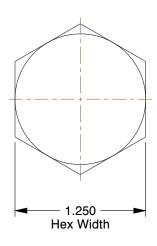

**SCALE** 

1.09

COMPONENT

Structural Bolt

31JL69

Structural Bolt, 3/4-10, 3 In L, PK10

SHEET

UNIT