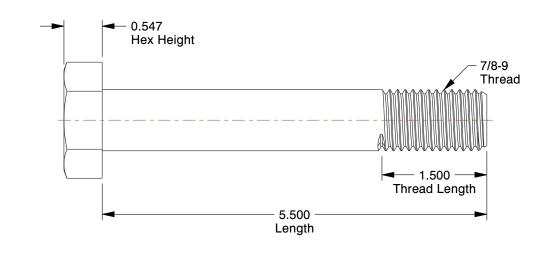

## NOTES:

1. MATERIAL: Grade A490 Type 1 Steel

2. FINISH: Plain 3. HEAD TYPE: Hex

4. THREAD STYLE: Partially Threaded 5. THREAD DIRECTION: Right Hand 6. TENSILE STRENGTH (PSI): 150000 7. MEETS/EXCEEDS: ASTM F3125

0.73

\_\_\_\_

COMPONENT

31JK98

Hex Structural Bolt, 7/8, 5-1/2In.L, CS, PK5

PK5

Structural Bolt

SHEET 1 of 1