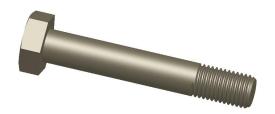

## NOTES:

1. MATERIAL: Grade A490 Type 1 Steel

2. FINISH: Plain 3. HEAD TYPE: Hex

4. THREAD STYLE: Partially Threaded 5. THREAD DIRECTION: Right Hand 6. TENSILE STRENGTH (PSI): 150000 7. MEETS/EXCEEDS: ASTM F3125

0.73

\_\_\_\_

COMPONENT

31JK98

Hex Structural Bolt, 7/8, 5-1/2In.L, CS, PK5

PK5

Structural Bolt

SHEET 1 of 1