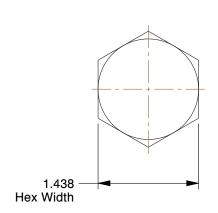

0.73

\_\_\_\_

COMPONENT

31JK98

Hex Structural Bolt, 7/8, 5-1/2In.L, CS, PK5

PK5

Structural Bolt

SHEET 1 of 1