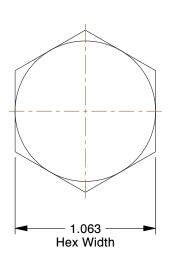

## NOTES:

1. MATERIAL : Grade A325 Type 1, A563-C Steel

2. FINISH: Plain 3. HEAD TYPE: Hex

4. THREAD STYLE: Fully Threaded 5. THREAD DIRECTION: Right Hand 6. TENSILE STRENGTH (PSI): 105,000

7. MEETS/EXCEEDS : ASTM F3125, ASTM 563

100 Grainger Parkway, Lake Forest, Illinois 60045-5201 1-(800) GRAINGER, 1-(800) 472-4643, (847) 535-1000 www.grainger.com This file and any associated information and specifications are provided for reference and evaluation purposes only, and is subject to change without notice. Grainger makes no representations, warranties or guarantees as to the appropriateness, accuracy, completeness, or suitability for any purpose, of the file, information or specifications.

You are solely responsible for the use of the file, information or specifications.

This dra