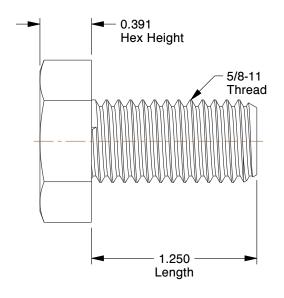

## NOTES:

1. MATERIAL : Grade A325 Type 1, A563-C Steel

2. FINISH: Plain 3. HEAD TYPE: Hex

4. THREAD STYLE: Fully Threaded 5. THREAD DIRECTION: Right Hand 6. TENSILE STRENGTH (PSI): 105,000

7. MEETS/EXCEEDS : ASTM F3125, ASTM 563

1.38

SCALE

31JK45

COMPONENT

Hex Struct Bolt, 5/8, 1-1/4ln.L, CS, PK10