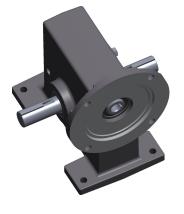

COMPONENT

Speed Reducer, C-Face, 56C, 25:1

2Z152

Speed Reducer UNIT

INCH

SHEET

1 of 1

100 Grainger Parkway, Lake Forest, Illinois 60045-5201 1-(800) GRAINGER, 1-(800) 472-4643, (847) 535-1000 www.grainger.com