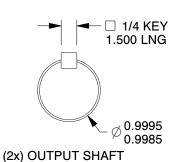

## NOTES:

- 1. GEAR TYPE: Worm
- 2. BEARINGS: Tapered Roller
- 3. FINISH: Powdered Epoxy Paint
- 4. HOUSING MATERIAL: Cast Iron
- 5. WORM GEAR MATERIAL: Bronze
- 6. PINION MATERIAL: Hardened Steel
- 7. LUBRICATION: Klubersynth UH1 6-460
- 8. SHAFT OUTPUT/TYPE: Double Output/Solid
- 9. GEAR MATERIAL: Hardened and Ground Steel
- 10. OUTPUT TORQUE (in.-lb.)
  - @ 1/4 HP 140
  - @ 1/3 HP 193
  - @ 1/2 HP 319 492
  - @ 3/4 HP