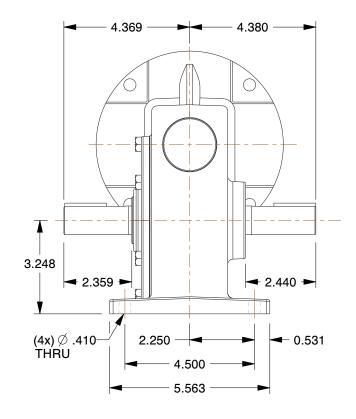

| C-Face             | Max. O  |
|--------------------|--------------------|---------|
| Shaft Orientaion   | Right Angle        | Overhu  |
| NEMA/IEC Frame     | 56C                | Nomina  |
| Standards          | AGMA               | Numbe   |
| Seal Type          | Double Lip         | Max. In |
| Rotation           | Forward/Reversible | Nomina  |
| Duty               | Standard           | Input R |

|  | Max. Output Torque (in-lb) | 492  |
|--|----------------------------|------|
|  | Overhung Load (lb.)        | 679  |
|  | Nominal Output RPM         | 69   |
|  | Number of Stages           | 1    |
|  | Max. Input HP              | 0.75 |
|  | Nominal Ratio              | 25:1 |
|  | Input RPM                  | 1750 |
|  |                            |      |





4.063

4.388



## NOTES:

- 1. GEAR TYPE: Worm
- 2. BEARINGS: Tapered Roller
- 3. FINISH: Powdered Epoxy Paint
- 4. HOUSING MATERIAL: Cast Iron
- 5. WORM GEAR MATERIAL: Bronze
- 6. PINION MATERIAL: Hardened Steel
- 7. LUBRICATION: Klubersynth UH1 6-460
- 8. SHAFT OUTPUT/TYPE: Double Output/Solid
- 9. GEAR MATERIAL: Hardened and Ground Steel
- 10. OUTPUT TORQUE (in.-lb.)
  - @ 1/4 HP 140
  - @ 1/3 HP 193
  - @ 1/2 HP 319 492
  - @ 3/4 HP

This file and any associated information and specifications are provided for reference and evaluation purposes only, and is subject to change without notice. Grainger makes no representations, warranties or guarantees as to the appropriateness, accuracy, completeness, or suitability for any purpose, of the file, information or specifications. You are solely responsible