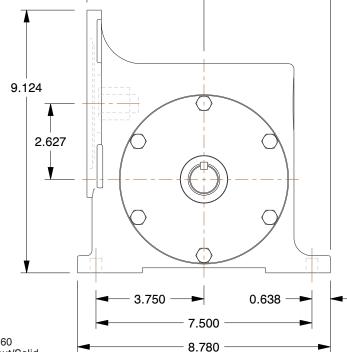

ed Reducer Type | C-Face             | Max. O  |
|--------------------|--------------------|---------|
| Shaft Orientaion   | Right Angle        | Overhu  |
| NEMA/IEC Frame     | 56C                | Nomina  |
| Standards          | AGMA               | Numbe   |
| Seal Type          | Double Lip         | Max. In |
| Rotation           | Forward/Reversible | Nomina  |
| Duty               | Standard           | Input R |

|  | Max. Output Torque (in-lb) | 492  |
|--|----------------------------|------|
|  | Overhung Load (lb.)        | 679  |
|  | Nominal Output RPM         | 69   |
|  | Number of Stages           | 1    |
|  | Max. Input HP              | 0.75 |
|  | Nominal Ratio              | 25:1 |
|  | Input RPM                  | 1750 |
|  |                            |      |





4.063

4.388



## NOTES:

- 1. GEAR TYPE: Worm
- 2. BEARINGS: Tapered Roller
- 3. FINISH: Powdered Epoxy Paint
- 4. HOUSING MATERIAL: Cast Iron
- 5. WORM GEAR MATERIAL: Bronze
- 6. PINION MATERIAL: Hardened Steel
- 7. LUBRICATION: Klubersynth UH1 6-460
- 8. SHAFT OUTPUT/TYPE: Double Output/Solid
- 9. GEAR MATERIAL: Hardened and Ground Steel
- 10. OUTPUT TORQUE (in.-lb.)
  - @ 1/4 HP 140
  - @ 1/3 HP 193
  - @ 1/2 HP 319 492
  - @ 3/4 HP

This file and any associated information and specifications are provided for reference and evaluation purposes only, and is subject to change without notice. Grainger makes no representations, warranties or guarantees as to the appropriateness, accuracy, completeness, or suitability for any purpose, of the file, information or specifications. You are so