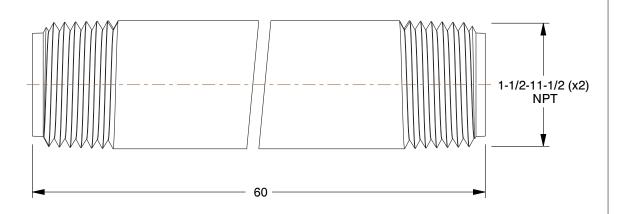

SCALE

0.92

| COMPONENT                                                                                 | Pipe |        |
|-------------------------------------------------------------------------------------------|------|--------|
| 2WV30                                                                                     |      | UNIT   |
|                                                                                           |      | INCH   |
| Pipe: Galvanized Steel, 1 1/2 in Nomi<br>Size, 5 ft Overall Lg, Threaded on Bot<br>Welded |      | SHEET  |
|                                                                                           |      | 1 of 1 |