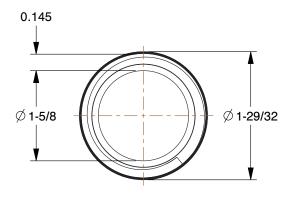

SCALE

0.92

| COMPONENT                                                                                 | Pipe |        |
|-------------------------------------------------------------------------------------------|------|--------|
| 2WV30                                                                                     |      | UNIT   |
|                                                                                           |      | INCH   |
| Pipe: Galvanized Steel, 1 1/2 in Nomi<br>Size, 5 ft Overall Lg, Threaded on Bot<br>Welded |      | SHEET  |
|                                                                                           |      | 1 of 1 |