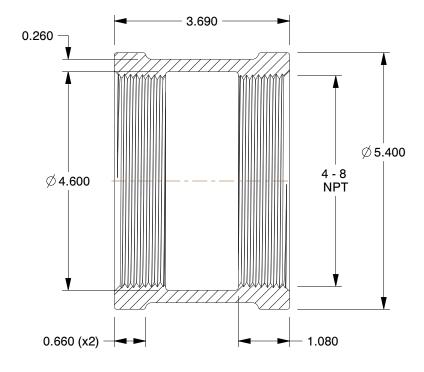

## NOTES:

1. ITEM: Coupling

2. TEMP. RANGE: -20° to 366°F
3. PIPE SIZE - PIPE FITTING: 4"
4. MAX. PRESSURE: 300psi@150°F
5. FITTING CONNECTION TYPE: FNPT
6. FITTING SCHEDULE/CLASS: Class 150
7. PIPE FITTING MATERIAL: Malleable Iron

8. STANDARDS: ASTM A-197, ASTM A47, ASME B16.3 and B16.4, UL Listed, FM Approved