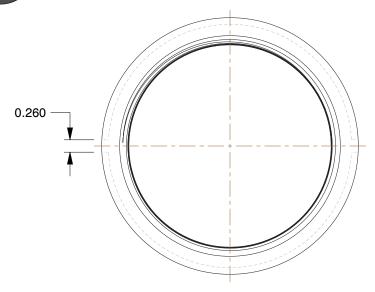

## NOTES:

1. ITEM: Coupling

2. TEMP. RANGE: -20° to 366°F
3. PIPE SIZE - PIPE FITTING: 4"
4. MAX. PRESSURE: 300psi@150°F
5. FITTING CONNECTION TYPE: FNPT
6. FITTING SCHEDULE/CLASS: Class 150
7. PIPE FITTING MATERIAL: Malleable Iron

8. STANDARDS: ASTM A-197, ASTM A47, ASME B16.3 and B16.4, UL Listed, FM Approved