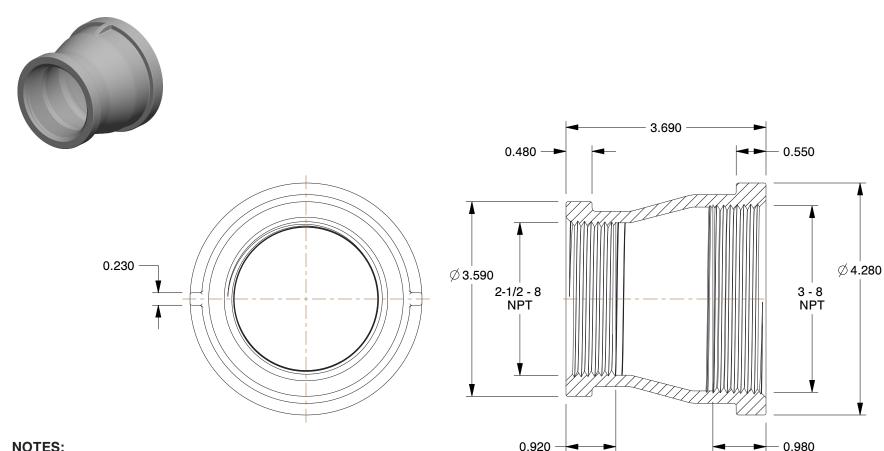

## NOTES:

1. ITEM: Reducer

2. FITTING CONNECTION TYPE: FNPT 3. PIPE SIZE - PIPE FITTING: 3" x 2-1/2" 4. FITTING SCHEDULE/CLASS: Class 150 5. MAX. PRESSURE: 300 psi @ 150°F WOG

6. PIPE FITTING MATERIAL: Galvanized Malleable Iron

7. STANDARDS: ASTM A-197, ASTM A47, ASME B16.3 and B16.4, UL Listed, FM Approved, NSF-61 and AB1953 Listed

100 Grainger Parkway, Lake Forest, Illinois 60045-5201 1-(800) GRAINGER, 1-(800) 472-4643, (847) 535-1000 www.grainger.com