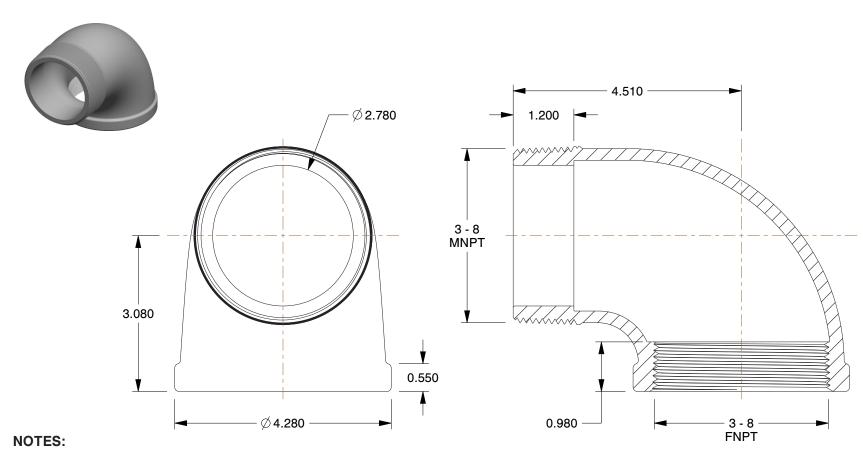

1. ITEM: Street Elbow, 90°

2. PIPE SIZE - PIPE FITTING: 3"

3. MAX. PRESSURE: 300 psi @ 150°F WOG 4. FITTING SCHEDULE/CLASS: Class 150

5. FITTING CONNECTION TYPE: FNPT x MNPT

6. PIPE FITTING MATERIAL: Galvanized Malleable Iron

7. STANDARDS: ASTM A-197, ASTM A47, ASME B16.3 and B16.4, UL Listed, FM Approved, NSF-61 and AB1953 Listed

100 Grainger Parkway, Lake Forest, Illinois 60045-5201 1-(800) GRAINGER, 1-(800) 472-4643, (847) 535-1000 www.grainger.com This file and any associated information and specifications are provided for reference and evaluation purposes only, and is subject to change without notice. Grainger makes no representations, warranties or guarantees as to the appropriateness, accuracy, completeness, or suitability for any purpose, of the file, information or specifications. You are solely responsible for the use of the file, information or specifications.

0.53

COMPONENT

Galvanized Pipe Fitting

2WJ14

Street Elbow,90 Deg,3 In,NPT,Iron

INCH

SHEET

1 of 1