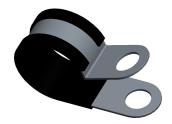

## NOTES:

- 1. Clamp Color Black
- 2. Material 304 Stainless Steel
- 3. Clamp Finish Natural
- 4. Cushion Type Extruded EPDM 5. Temp. Range [F] -65 F to +250

100 Grainger Parkway, Lake Forest, Illinois 60045-5201 1-(800) GRAINGER, 1-(800) 472-4643, (847) 535-1000 www.grainger.com

1.98

| COMPONENT                                   | Hardware |        |
|---------------------------------------------|----------|--------|
| 2UTF5 Clamp,Cushioned,EPDM,Dia. 3/4 In,Pk25 |          | UNIT   |
|                                             |          | INCH   |
|                                             |          | SHEET  |
|                                             |          | 1 of 1 |