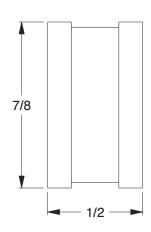

1.98

| COMPONENT                                   | Hardware |        |
|---------------------------------------------|----------|--------|
| 2UTF5 Clamp,Cushioned,EPDM,Dia. 3/4 In,Pk25 |          | UNIT   |
|                                             |          | INCH   |
|                                             |          | SHEET  |
|                                             |          | 1 of 1 |