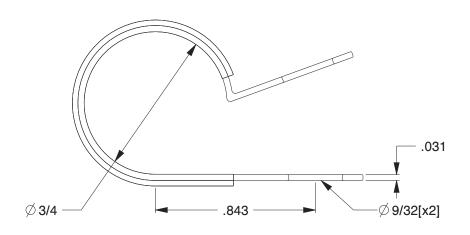

1.98

| COMPONENT                                   | Hardware |        |
|---------------------------------------------|----------|--------|
| 2UTF5 Clamp,Cushioned,EPDM,Dia. 3/4 In,Pk25 |          | UNIT   |
|                                             |          | INCH   |
|                                             |          | SHEET  |
|                                             |          | 1 of 1 |