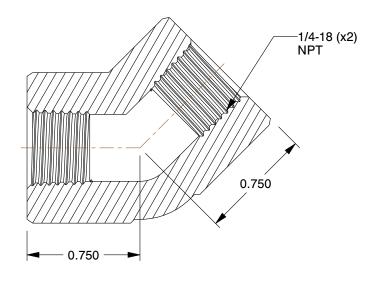

1.57

COMPONENT

45 Degree Elbow

## 2TY93

45 Degree Elbow: 316 Stainless Steel, 1/4 in x 1/4 in Fitting Pipe Size, Female NPT x Female NPT INCH
SHEET

1 of 1