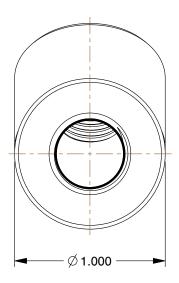

1.57

COMPONENT

45 Degree Elbow

## 2TY93

45 Degree Elbow: 316 Stainless Steel, 1/4 in x 1/4 in Fitting Pipe Size, Female NPT x Female NPT INCH
SHEET

1 of 1