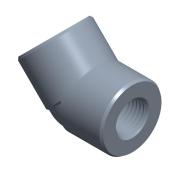

1.57

COMPONENT

45 Degree Elbow

## 2TY93

45 Degree Elbow: 316 Stainless Steel, 1/4 in x 1/4 in Fitting Pipe Size, Female NPT x Female NPT INCH
SHEET

1 of 1