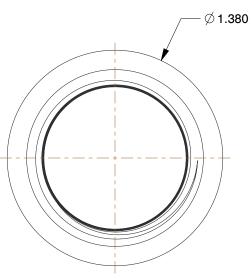

## NOTES:

- 1. ITEM: Cap
- 2. PIPE SIZE PIPE FITTING: 3/4"
- 3. MAX. PRESSURE: 3000 psi@100°F
- 4. FITTING CONNECTION TYPE: FNPT
- 5. PIPE FITTING MATERIAL: 316 Stainless Steel
- 6. STANDARDS: Material Conforms To ASTM-A-182,

Threads Conform To ANSI/ASME B1.20.1 meets ASME B16.11

|                                                                                                                                  |                                                                                                                                                                                                                                                                                                                                       |                                                                                                                                                                                                                    | COMPONENT | Stainless Steel Pipe Fitting |                      |        |
|----------------------------------------------------------------------------------------------------------------------------------|---------------------------------------------------------------------------------------------------------------------------------------------------------------------------------------------------------------------------------------------------------------------------------------------------------------------------------------|--------------------------------------------------------------------------------------------------------------------------------------------------------------------------------------------------------------------|-----------|------------------------------|----------------------|--------|
| <b>GRAINGER</b>                                                                                                                  | This file and any associated information and specifications are provided for reference and evaluation purposes only,                                                                                                                                                                                                                  | This drawing is the property of<br>GRAINGER. It contains confidential,<br>proprietary information that is<br>GRAINGER property. Do not disclose<br>to or duplicate for others except<br>as authorized by GRAINGER. |           | 2TY78                        |                      | UNIT   |
| 100 Grainger Parkway, Lake Forest, Illinois 60045-5201<br>1-(800) GRAINGER, 1-(800) 472-4643, (847) 535-1000<br>www.grainger.com | and is subject to change without notice. Grainger makes<br>no representations, warranties or guarantees as to the<br>appropriateness, accuracy, completeness, or suitability<br>for any purpose, of the file, information or specifications.<br>You are solely responsible for the use of the file,<br>information or specifications. |                                                                                                                                                                                                                    |           |                              |                      | INCH   |
|                                                                                                                                  |                                                                                                                                                                                                                                                                                                                                       |                                                                                                                                                                                                                    |           |                              |                      | SHEET  |
|                                                                                                                                  |                                                                                                                                                                                                                                                                                                                                       | SCALE                                                                                                                                                                                                              | 1.63      | Cap,3/4 In                   | ,316 Stainless Steel | 1 of 1 |