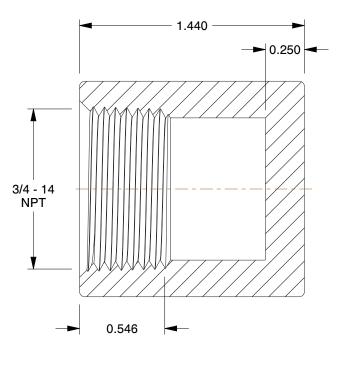

## NOTES:

- 1. ITEM: Cap
- 2. PIPE SIZE PIPE FITTING: 3/4"
- 3. MAX. PRESSURE: 3000 psi@100°F
- 4. FITTING CONNECTION TYPE: FNPT
- 5. PIPE FITTING MATERIAL: 316 Stainless Steel
- 6. STANDARDS: Material Conforms To ASTM-A-182,

Threads Conform To ANSI/ASME B1.20.1 meets ASME B16.11

|                                                                                                                                  |                                                                                                                                                                                                                                                                                                                                       |                                                                                                                                                                                                                    | COMPONENT | Stainless Steel Pipe Fitting |                      |        |
|----------------------------------------------------------------------------------------------------------------------------------|---------------------------------------------------------------------------------------------------------------------------------------------------------------------------------------------------------------------------------------------------------------------------------------------------------------------------------------|--------------------------------------------------------------------------------------------------------------------------------------------------------------------------------------------------------------------|-----------|------------------------------|----------------------|--------|
| <b>GRAINGER</b>                                                                                                                  | This file and any associated information and specifications are provided for reference and evaluation purposes only,                                                                                                                                                                                                                  | This drawing is the property of<br>GRAINGER. It contains confidential,<br>proprietary information that is<br>GRAINGER property. Do not disclose<br>to or duplicate for others except<br>as authorized by GRAINGER. |           | 2TY78                        |                      | UNIT   |
| 100 Grainger Parkway, Lake Forest, Illinois 60045-5201<br>1-(800) GRAINGER, 1-(800) 472-4643, (847) 535-1000<br>www.grainger.com | and is subject to change without notice. Grainger makes<br>no representations, warranties or guarantees as to the<br>appropriateness, accuracy, completeness, or suitability<br>for any purpose, of the file, information or specifications.<br>You are solely responsible for the use of the file,<br>information or specifications. |                                                                                                                                                                                                                    |           |                              |                      | INCH   |
|                                                                                                                                  |                                                                                                                                                                                                                                                                                                                                       |                                                                                                                                                                                                                    |           |                              |                      | SHEET  |
|                                                                                                                                  |                                                                                                                                                                                                                                                                                                                                       | SCALE                                                                                                                                                                                                              | 1.63      | Cap,3/4 In                   | ,316 Stainless Steel | 1 of 1 |