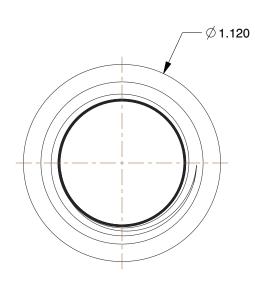

## NOTES:

1. ITEM: Cap

2. PIPE SIZE - PIPE FITTING: 1/2" 3. MAX. PRESSURE: 3000 psi@100°F 4. FITTING CONNECTION TYPE: FNPT

5. PIPE FITTING MATERIAL: 316 Stainless Steel 6. STANDARDS: Material Conforms To ASTM-A-182,

Threads Conform To ANSI/ASME B1.20.1 meets ASME B16.11

100 Grainger Parkway, Lake Forest, Illinois 60045-5201 1-(800) GRAINGER, 1-(800) 472-4643, (847) 535-1000 www.grainger.com

This file and any associated information and specifications are provided for reference and evaluation purposes only, and is subject to change without notice. Grainger makes no representations, warranties or guarantees as to the appropriateness, accuracy, completeness, or suitability for any purpose, of the file, information or specifications. You are solely responsible for the use of the file, information or specifications.