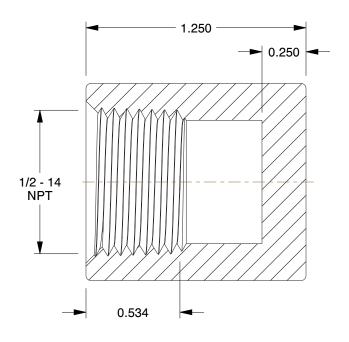

## NOTES:

1. ITEM: Cap

2. PIPE SIZE - PIPE FITTING: 1/2" 3. MAX. PRESSURE: 3000 psi@100°F 4. FITTING CONNECTION TYPE: FNPT

5. PIPE FITTING MATERIAL: 316 Stainless Steel 6. STANDARDS: Material Conforms To ASTM-A-182,

Threads Conform To ANSI/ASME B1.20.1 meets ASME B16.11

100 Grainger Parkway, Lake Forest, Illinois 60045-5201 1-(800) GRAINGER, 1-(800) 472-4643, (847) 535-1000 www.grainger.com

This file and any associated information and specifications are provided for reference and evaluation purposes only, and is subject to change without notice. Grainger makes no representations, warranties or guarantees as to the appropriateness, accuracy, completeness, or suitability for any purpose, of the file, information or specifications. You are solely responsible for the use of the file, information or specifications.