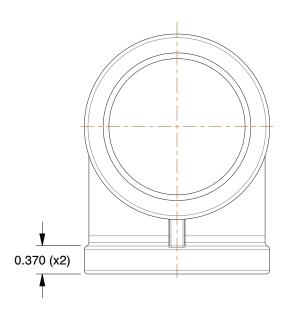

## NOTES:

1. ITEM: Elbow, 90°

2. PIPE SIZE - PIPE FITTING: 1-1/2"

3. FITTING CONNECTION TYPE: Socket Weld
4. PIPE FITTING MATERIAL: 316 Stainless Steel

5. STANDARDS: Material Conforms To ASTM-A-351,

Dimensions Conform To ANSI B16.5, Meets MSS-SP-51 Class 150LB Standards