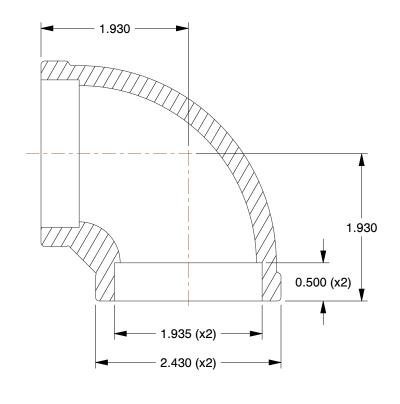

## NOTES:

1. ITEM: Elbow, 90°

2. PIPE SIZE - PIPE FITTING: 1-1/2"

3. FITTING CONNECTION TYPE: Socket Weld
4. PIPE FITTING MATERIAL: 316 Stainless Steel

5. STANDARDS: Material Conforms To ASTM-A-351,

Dimensions Conform To ANSI B16.5, Meets MSS-SP-51 Class 150LB Standards