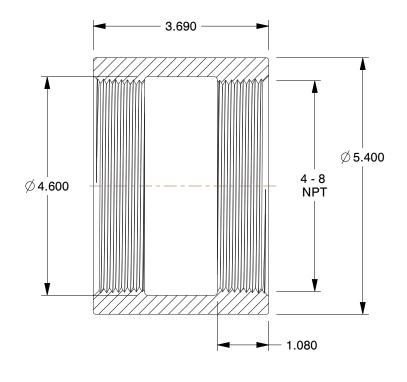

## **NOTES:**

1. ITEM: Coupling

MAX. PRESSURE: 300 psi
PIPE SIZE - PIPE FITTING: 4"

4. FITTING CONNECTION TYPE: FNPT5. FITTING SCHEDULE/CLASS: Class 1506. PIPE FITTING MATERIAL: 316 Stainless Steel

7. STANDARDS: Meets ANSI Standards B1.20.1 Standards, Class 150