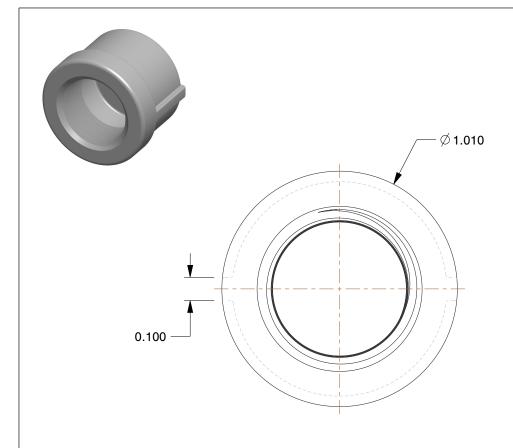

## NOTES:

1. ITEM: Cap

2. MAX. PRESSURE: 300 psi 3. PIPE SIZE - PIPE FITTING: 3/8" 4. FITTING CONNECTION TYPE: FNPT 5. FITTING SCHEDULE/CLASS: Class 150

6. PIPE FITTING MATERIAL: 316 Stainless Steel

7. STANDARDS: Meets ANSI Standards B1.20.1 Standards, Class 150