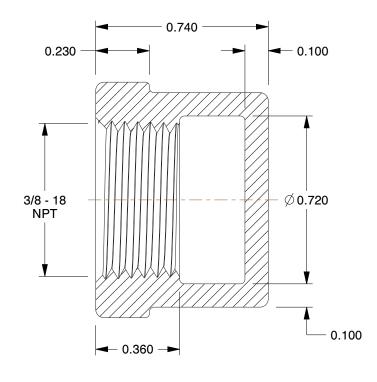

## NOTES:

1. ITEM: Cap

2. MAX. PRESSURE: 300 psi 3. PIPE SIZE - PIPE FITTING: 3/8" 4. FITTING CONNECTION TYPE: FNPT 5. FITTING SCHEDULE/CLASS: Class 150

6. PIPE FITTING MATERIAL: 316 Stainless Steel

7. STANDARDS: Meets ANSI Standards B1.20.1 Standards, Class 150