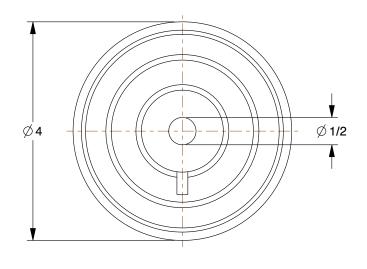

0.57

COMPONENT Polyurethane Tread on Plastic Core Wheel

2RZC5

Polyurethane Tread on Plastic Core Wheel: 4 in Wheel Dia., 2 in Wheel Wd, Red

INCH
SHEET

1 of 1