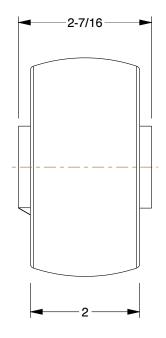

0.57

COMPONENT Polyurethane Tread on Plastic Core Wheel

2RZC5

Polyurethane Tread on Plastic Core Wheel: 4 in Wheel Dia., 2 in Wheel Wd, Red

INCH
SHEET

1 of 1