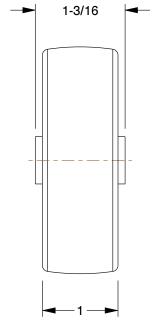

E 0.76

COMPONENT

Polyurethane Tread on Iron Core Wheel

2RZA7

Polyurethane Tread on Iron Core Wheel: 3 in Wheel Dia., 1 in Wheel Wd, Blue

INCH

SHEET

1 of 1