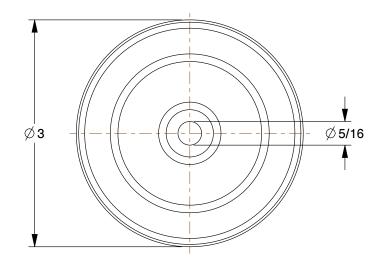

E 0.76

COMPONENT

Polyurethane Tread on Iron Core Wheel

2RZA7

Polyurethane Tread on Iron Core Wheel: 3 in Wheel Dia., 1 in Wheel Wd, Blue

INCH

SHEET

1 of 1